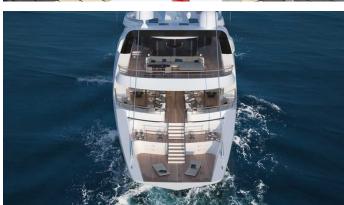

## LE PONANT

Yacht Charter Details for 'Le Ponant', the 84.33m Superyacht built by SFCN

**SPECIFICATIONS** 

LENGTH

84.33m / 276'8

BEAM DRAFT

11.91m / 39'1 4.25m / 13'11

YEAR REFIT 1990 2022

## LE PONANT YACHT CHARTER

Superyacht LE PONANT was built in 1990 by SFCN. She is a 84.33m / 276'8 motor/sailer yacht with exterior design by . Le Ponant offers accommodation for up to 32 guests in 16 cabins with additional room for her crew of . She features a variety of amenities to ensure comfortable charter vacations. She also carries an impressive collection of toys as listed below.