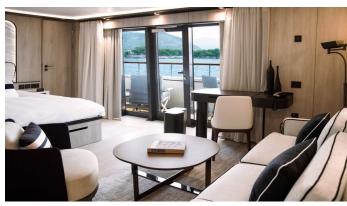

CRUISING SPEED

10 Knots

ACCOMMODATION

GUESTS CABINS CREW

32 16 34

CABIN CONFIGURATION

**CHARTER RATES** 

SUMMER

## LE PONANT YACHT CHARTER

Superyacht LE PONANT was built in 1990 by SFCN. She is a 84.33m / 276'8 motor/sailer yacht with exterior design by . Le Ponant offers accommodation for up to 32 guests in 16 cabins with additional room for her crew of . She features a variety of amenities to ensure comfortable charter vacations. She also carries an impressive collection of toys as listed below.