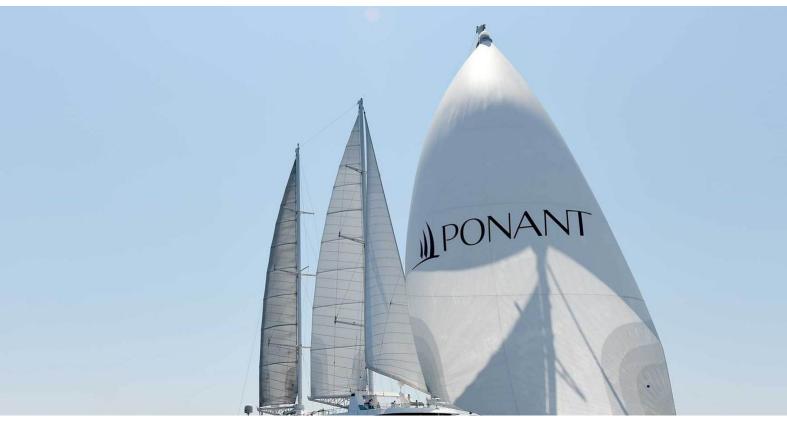

## LE PONANT

Yacht Charter Details for 'Le Ponant', the 84.33m Superyacht built by SFCN

**SPECIFICATIONS** 

LENGTH

84.33m / 276'8

BEAM DRAFT

11.91m / 39'1 4.25m / 13'11

YEAR REFIT 1990 2022

## LE PONANT YACHT CHARTER

Superyacht LE PONANT was built in 1990 by SFCN. She is a 84.33m / 276'8 motor/sailer yacht with exterior design by . Le Ponant offers accommodation for up to 32 guests in 16 cabins with additional room for her crew of . She features a variety of amenities to ensure comfortable charter vacations. She also carries an impressive collection of toys as listed below.