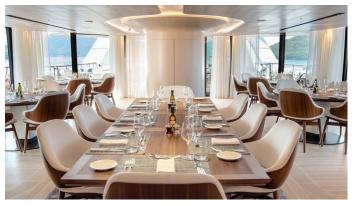

## LE PONANT YACHT CHARTER

Superyacht LE PONANT was built in 1990 by SFCN. She is a 84.33m / 276'8 motor/sailer yacht with exterior design by . Le Ponant offers accommodation for up to 32 guests in 16 cabins with additional room for her crew of . She features a variety of amenities to ensure comfortable charter vacations. She also carries an impressive collection of toys as listed below.