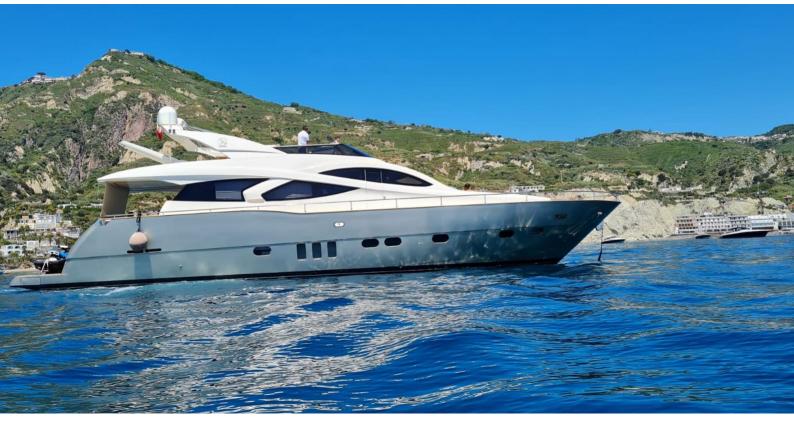

# JOY

Yacht Charter Details for 'Joy', the 24m Superyacht built by Filippetti Yacht

### JOY YACHT CHARTER

Superyacht JOY was built in 2008 by Filippetti Yacht. She is a 24m / 78'9 F76 motor yacht with exterior design by . Joy offers accommodation for up to 8 guests in 4 cabins with additional room for her crew of 3. She features a variety of amenities to ensure comfortable charter vacations. She also carries an impressive collection of toys as listed below.