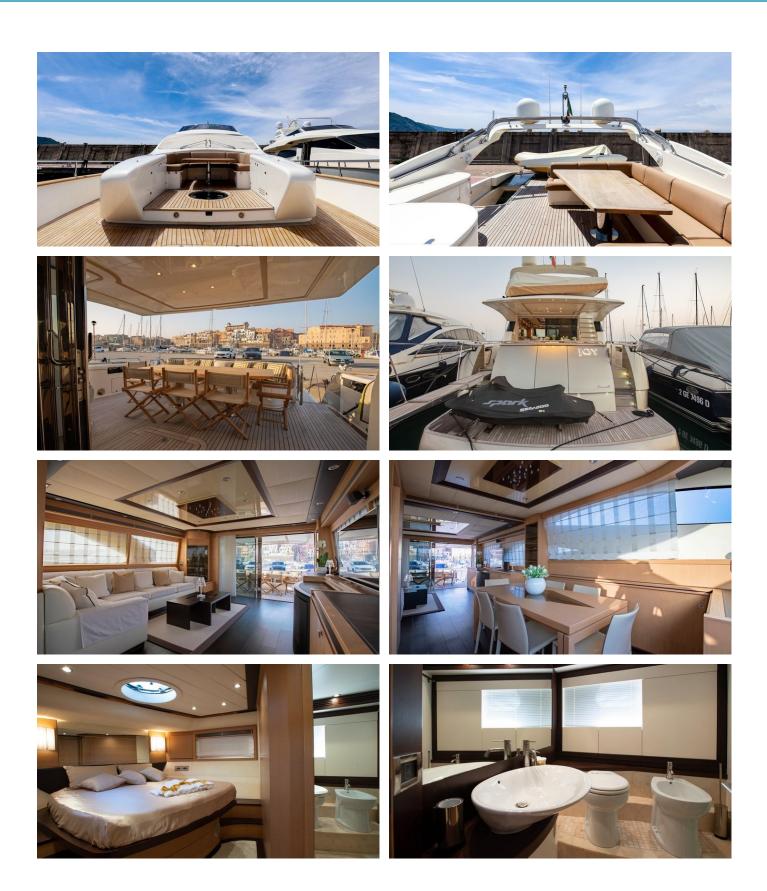

### JOY YACHT CHARTER

Superyacht JOY was built in 2008 by Filippetti Yacht. She is a 24m / 78'9 F76 motor yacht with exterior design by . Joy offers accommodation for up to 8 guests in 4 cabins with additional room for her crew of 3. She features a variety of amenities to ensure comfortable charter vacations. She also carries an impressive collection of toys as listed below.