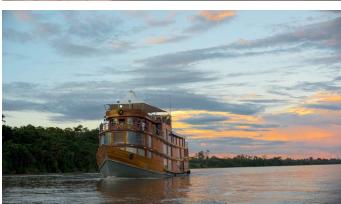

## **CRUCERO AMAZONAS**

Yacht Charter Details for 'Crucero Amazonas', the 42.01m Superyacht built by Custom

**SPECIFICATIONS** 

LENGTH

42.01m / 137'10

BEAM DRAFT 8.51m / 27'11 3m / 9'10

YEAR REFIT 1996 2016

## CRUCERO AMAZONAS YACHT CHARTER

Superyacht CRUCERO AMAZONAS was built in 1996 by Custom. She is a 42.01m / 137'10 Custom motor yacht with exterior design by . Crucero Amazonas offers accommodation for up to 26 guests in 13 cabins with additional room for her crew of . She features a variety of amenities to ensure comfortable charter vacations. She also carries an impressive collection of toys as listed below.