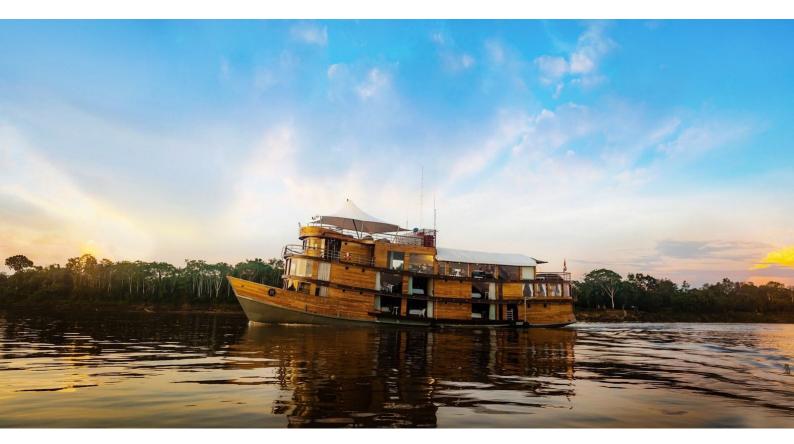

## **CRUCERO AMAZONAS**

Yacht Charter Details for 'Crucero Amazonas', the 42.01m Superyacht built by Custom

**SPECIFICATIONS** 

LENGTH

42.01m / 137'10

BEAM DRAFT 8.51m / 27'11 3m / 9'10

YEAR REFIT 1996 2016

## CRUCERO AMAZONAS YACHT CHARTER

Superyacht CRUCERO AMAZONAS was built in 1996 by Custom. She is a 42.01m / 137'10 Custom motor yacht with exterior design by . Crucero Amazonas offers accommodation for up to 26 guests in 13 cabins with additional room for her crew of . She features a variety of amenities to ensure comfortable charter vacations. She also carries an impressive collection of toys as listed below.