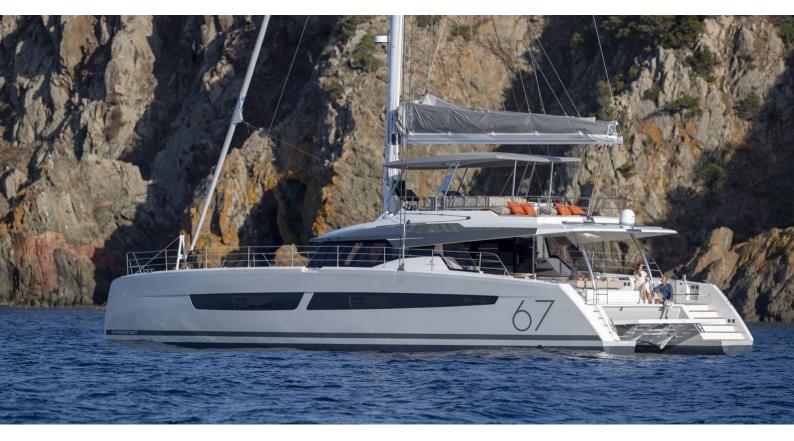

# **DOLLY**

Yacht Charter Details for 'Dolly', the 20.42m Superyacht built by Fountaine Pajot

**SPECIFICATIONS** 

LENGTH 20.42m / 67'

BEAM DRAFT 9.8m / 32'2 2.97m / 9'9

YEAR REFIT 2023

CRUISING SPEED 0 Knots

### **DOLLY YACHT CHARTER**

Superyacht DOLLY was built in 2023 by Fountaine Pajot. She is a 20.42m / 67' motor yacht with exterior design by . Dolly offers accommodation for up to 10 guests in 5 cabins with additional room for her crew of . She features a variety of amenities to ensure comfortable charter vacations. She also carries an impressive collection of toys as listed below.