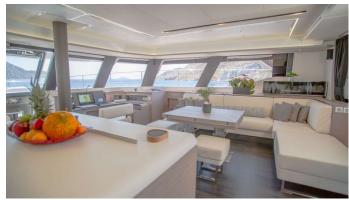

### **DOLLY YACHT CHARTER**

Superyacht DOLLY was built in 2023 by Fountaine Pajot. She is a 20.42m / 67' motor yacht with exterior design by . Dolly offers accommodation for up to 10 guests in 5 cabins with additional room for her crew of . She features a variety of amenities to ensure comfortable charter vacations. She also carries an impressive collection of toys as listed below.

### **DOLLY AMENITIES & TOYS**

Sun Deck

**Outdoor Shower** 

Wi-Fi

Swimming Platform

Sunpads

Deck Jacuzzi

Air Conditioning