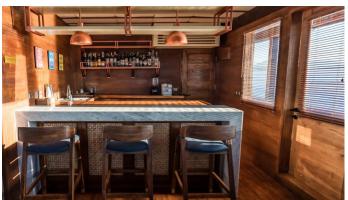

## THE MAJ OCEANIC YACHT CHARTER

Superyacht THE MAJ OCEANIC was built in 2020 by Custom. She is a 47m / 154'2 sail yacht with exterior design by . The Maj Oceanic offers accommodation for up to 12 guests in 7 cabins with additional room for her crew of 14. She features a variety of amenities to ensure comfortable charter vacations. She also carries an impressive collection of toys as listed below.