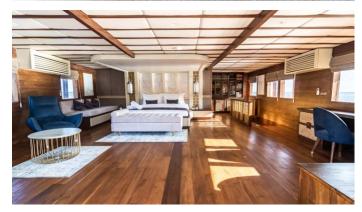

## THE MAJ OCEANIC YACHT CHARTER

Superyacht THE MAJ OCEANIC was built in 2020 by Custom. She is a 47m / 154'2 sail yacht with exterior design by . The Maj Oceanic offers accommodation for up to 12 guests in 7 cabins with additional room for her crew of 14. She features a variety of amenities to ensure comfortable charter vacations. She also carries an impressive collection of toys as listed below.