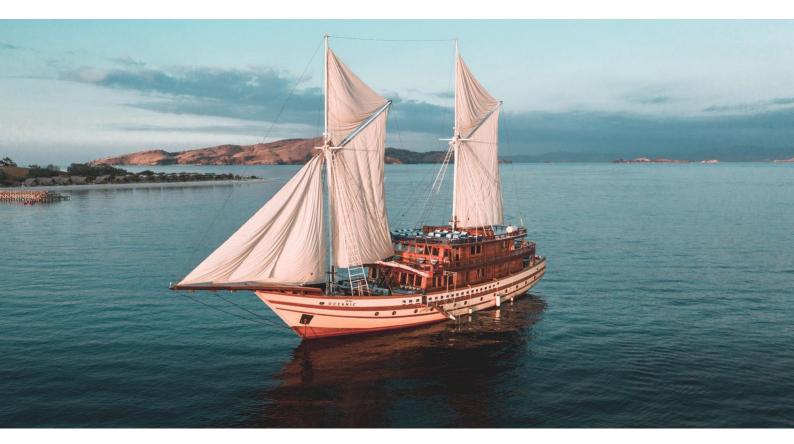

## THE MAJ OCEANIC

Yacht Charter Details for 'The Maj Oceanic', the 47m Superyacht built by Custom

**SPECIFICATIONS** 

LENGTH 47m / 154'2

BEAM DRAFT 10.5m / 34'5 3.52m / 11'7

YEAR REFIT 2020

CRUISING SPEED 8 Knots ACCOMMODATION

## THE MAJ OCEANIC YACHT CHARTER

Superyacht THE MAJ OCEANIC was built in 2020 by Custom. She is a 47m / 154'2 sail yacht with exterior design by . The Maj Oceanic offers accommodation for up to 12 guests in 7 cabins with additional room for her crew of 14. She features a variety of amenities to ensure comfortable charter vacations. She also carries an impressive collection of toys as listed below.