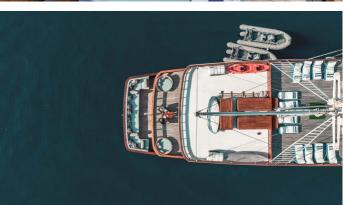

## THE MAJ OCEANIC

Yacht Charter Details for 'The Maj Oceanic', the 47m Superyacht built by Custom

**SPECIFICATIONS** 

LENGTH 47m / 154'2

BEAM DRAFT 10.5m / 34'5 3.52m / 11'7

YEAR REFIT 2020

CRUISING SPEED 8 Knots ACCOMMODATION

## THE MAJ OCEANIC YACHT CHARTER

Superyacht THE MAJ OCEANIC was built in 2020 by Custom. She is a 47m / 154'2 sail yacht with exterior design by . The Maj Oceanic offers accommodation for up to 12 guests in 7 cabins with additional room for her crew of 14. She features a variety of amenities to ensure comfortable charter vacations. She also carries an impressive collection of toys as listed below.