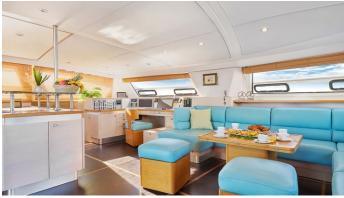

## STADIUM YACHT CHARTER

Superyacht STADIUM was built in 2008 by Catana. She is a 22m / 72'2 motor/sailer yacht with exterior design by . Stadium offers accommodation for up to 6 guests in 3 cabins with additional room for her crew of 2. She features a variety of amenities to ensure comfortable charter vacations. She also carries an impressive collection of toys as listed below.