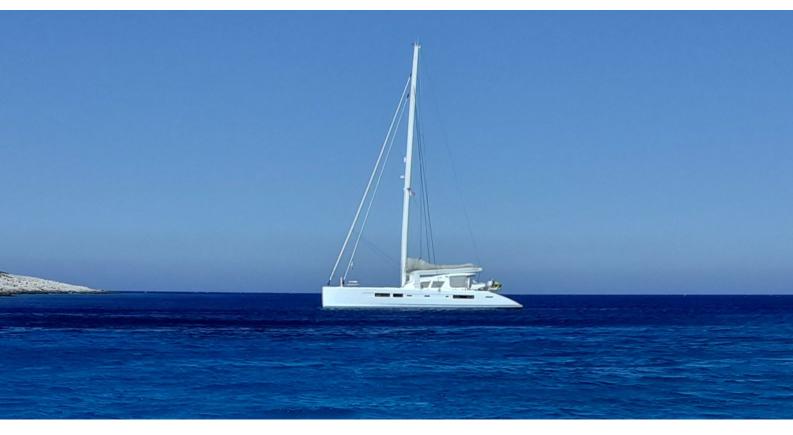

## **STADIUM**

Yacht Charter Details for 'Stadium', the 22m Superyacht built by Catana

**SPECIFICATIONS** 

LENGTH 22m / 72'2

BEAM DRAFT 10m / 32'10 2.95m / 9'8

YEAR REFIT 2008 2018

CRUISING SPEED 0 Knots

ACCOMMODATION

## STADIUM YACHT CHARTER

Superyacht STADIUM was built in 2008 by Catana. She is a 22m / 72'2 motor/sailer yacht with exterior design by . Stadium offers accommodation for up to 6 guests in 3 cabins with additional room for her crew of 2. She features a variety of amenities to ensure comfortable charter vacations. She also carries an impressive collection of toys as listed below.