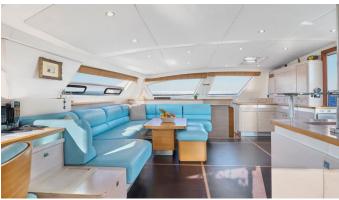

## STADIUM YACHT CHARTER

Superyacht STADIUM was built in 2008 by Catana. She is a 22m / 72'2 motor/sailer yacht with exterior design by . Stadium offers accommodation for up to 6 guests in 3 cabins with additional room for her crew of 2. She features a variety of amenities to ensure comfortable charter vacations. She also carries an impressive collection of toys as listed below.