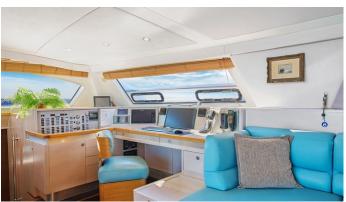

## STADIUM YACHT CHARTER

Superyacht STADIUM was built in 2008 by Catana. She is a 22m / 72'2 motor/sailer yacht with exterior design by . Stadium offers accommodation for up to 6 guests in 3 cabins with additional room for her crew of 2. She features a variety of amenities to ensure comfortable charter vacations. She also carries an impressive collection of toys as listed below.

## STADIUM AMENITIES & TOYS

Wi-Fi

Hydraulic Swim Platform

Air Conditioning

For a full up-to-date list of leisure facilities or amenities onboard Motor/Sailer Yacht Stadium please contact your Yacht Charter Broker prior to booking your vacation. If there is a particular water toy that you would like, but it is not listed, then it may be possible to rent this equipment for you.