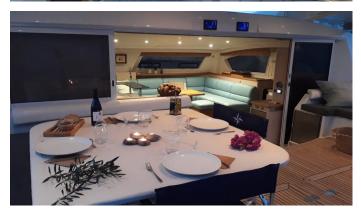

## STADIUM YACHT CHARTER

Superyacht STADIUM was built in 2008 by Catana. She is a 22m / 72'2 motor/sailer yacht with exterior design by . Stadium offers accommodation for up to 6 guests in 3 cabins with additional room for her crew of 2. She features a variety of amenities to ensure comfortable charter vacations. She also carries an impressive collection of toys as listed below.