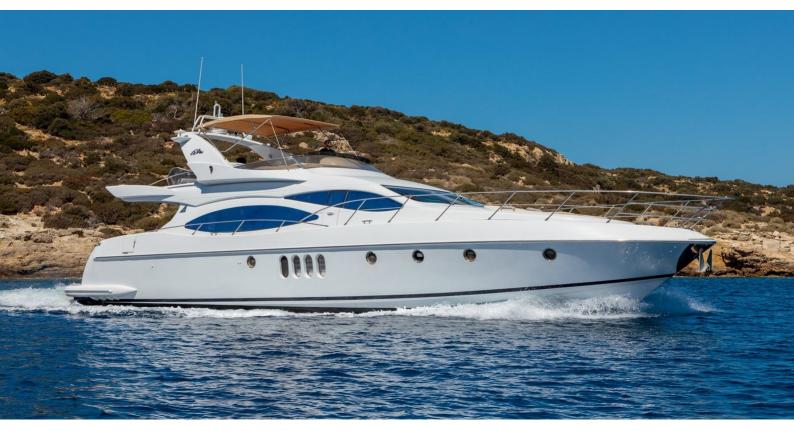

# **DREAM**

Yacht Charter Details for 'Dream', the 21.1m Superyacht built by Azimut

**SPECIFICATIONS** 

LENGTH 21.1m / 69'3

BEAM DRAFT 5.4m / 17'9 1.8m / 5'11

YEAR REFIT 2003 2022

CRUISING SPEED 24 Knots

**ACCOMMODATION** 

### DREAM YACHT CHARTER

Superyacht DREAM was built in 2003 by Azimut. She is a 21.1 m / 69'3 Azimut 68 motor yacht with exterior design by . Dream offers accommodation for up to 8 guests in 4 cabins with additional room for her crew of 3. She features a variety of amenities to ensure comfortable charter vacations. She also carries an impressive collection of toys as listed below.