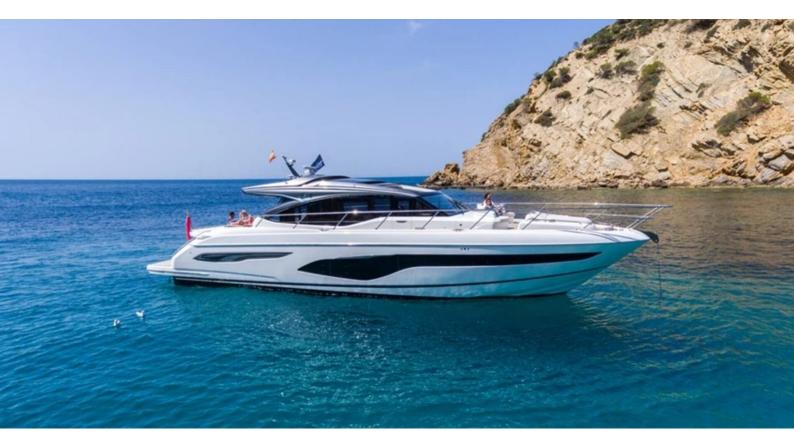

## **MESOFA**

Yacht Charter Details for 'MeSoFa', the 21.1m Superyacht built by Princess

**SPECIFICATIONS** 

LENGTH 21.1m / 69'3

BEAM DRAFT 5.08m / 16'8 1.47m / 4'10

YEAR REFIT 2022

CRUISING SPEED 27 Knots ACCOMMODATION

## MESOFA YACHT CHARTER

Superyacht MESOFA was built in 2022 by Princess. She is a 21.1 m / 69'3 V65 motor yacht with exterior design by . MeSoFa offers accommodation for up to 6 guests in 3 cabins with additional room for her crew of 2. She features a variety of amenities to ensure comfortable charter vacations. She also carries an impressive collection of toys as listed below.