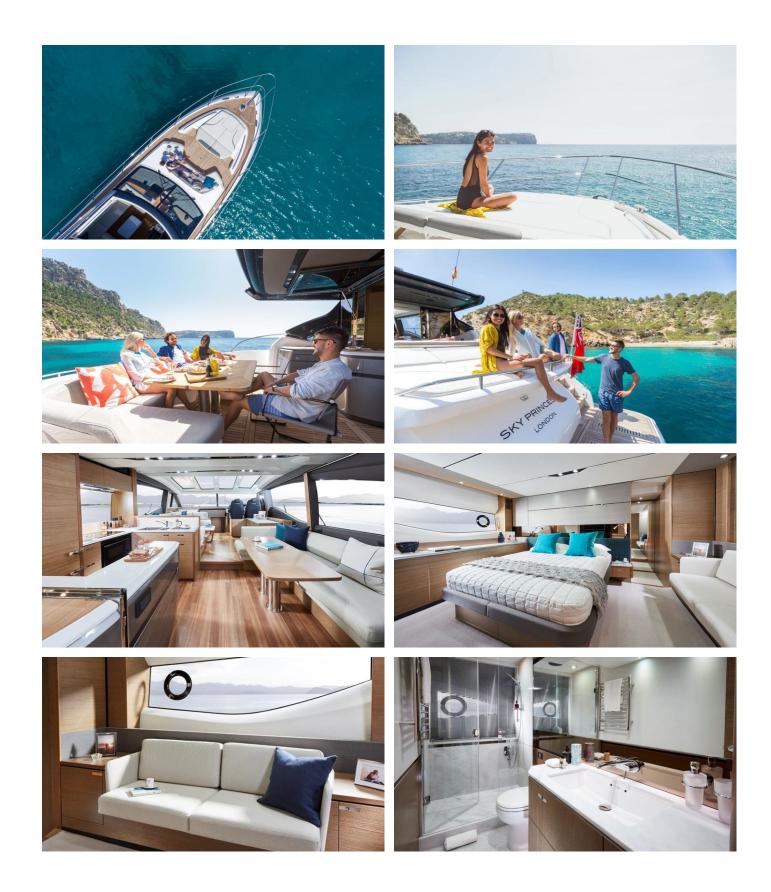

## MESOFA YACHT CHARTER

Superyacht MESOFA was built in 2022 by Princess. She is a 21.1 m / 69'3 V65 motor yacht with exterior design by . MeSoFa offers accommodation for up to 6 guests in 3 cabins with additional room for her crew of 2. She features a variety of amenities to ensure comfortable charter vacations. She also carries an impressive collection of toys as listed below.

## **MESOFA AMENITIES & TOYS**

Wi-Fi

Hydraulic Swim Platform

Sunpads

Air Conditioning

For a full up-to-date list of leisure facilities or amenities onboard Motor Yacht MeSoFa please contact your Yacht Charter Broker prior to booking your vacation. If there is a particular water toy that you would like, but it is not listed, then it may be possible to rent this equipment for you.