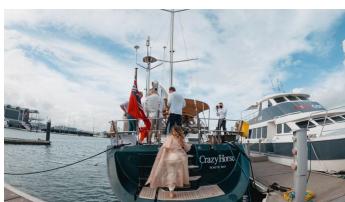

## **CRAZY HORSE**

Yacht Charter Details for 'Crazy Horse', the 22.71m Superyacht built by Oyster Yachts

**SPECIFICATIONS** 

LENGTH

22.71m / 74'6

BEAM DRAFT

5.86m / 19'3 3.58m / 11'9

YEAR REFIT 2005 2016

## CRAZY HORSE YACHT CHARTER

Superyacht CRAZY HORSE was built in 2005 by Oyster Yachts. She is a 22.71m / 74'6 sail yacht with exterior design by . Crazy Horse offers accommodation for up to 6 guests in 3 cabins with additional room for her crew of 2. She features a variety of amenities to ensure comfortable charter vacations. She also carries an impressive collection of toys as listed below.