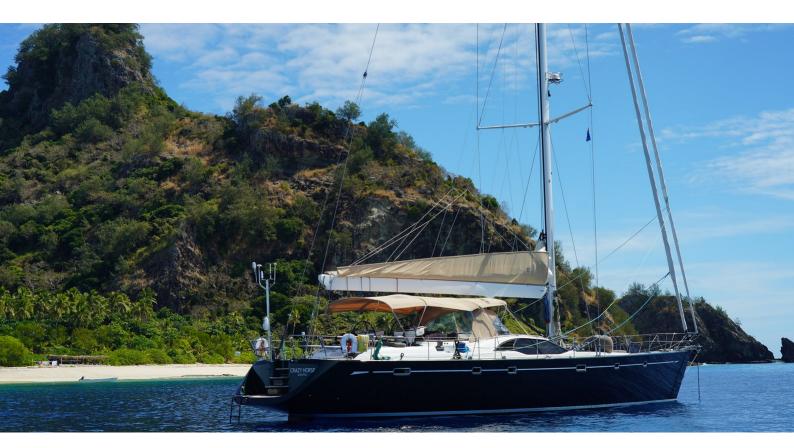

## **CRAZY HORSE**

Yacht Charter Details for 'Crazy Horse', the 22.71m Superyacht built by Oyster Yachts

**SPECIFICATIONS** 

LENGTH

22.71m / 74'6

BEAM DRAFT

5.86m / 19'3 3.58m / 11'9

YEAR REFIT 2005 2016

## CRAZY HORSE YACHT CHARTER

Superyacht CRAZY HORSE was built in 2005 by Oyster Yachts. She is a 22.71m / 74'6 sail yacht with exterior design by . Crazy Horse offers accommodation for up to 6 guests in 3 cabins with additional room for her crew of 2. She features a variety of amenities to ensure comfortable charter vacations. She also carries an impressive collection of toys as listed below.