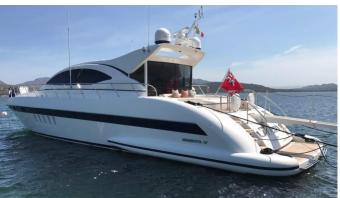

# 7 ZERO

Yacht Charter Details for '7 Zero', the 22m Superyacht built by Overmarine

SPECIFICATIONS

LENGTH 22m / 72'2

BEAM DRAFT 5.6m / 18'4 1.3m / 4'3

YEAR REFIT 2007

CRUISING SPEED 0 Knots

ACCOMMODATION

### 7 ZERO YACHT CHARTER

Superyacht 7 ZERO was built in 2007 by Overmarine. She is a 22m / 72'2 motor yacht with exterior design by . 7 Zero offers accommodation for up to 6 guests in 3 cabins with additional room for her crew of 2. She features a variety of amenities to ensure comfortable charter vacations. She also carries an impressive collection of toys as listed below.