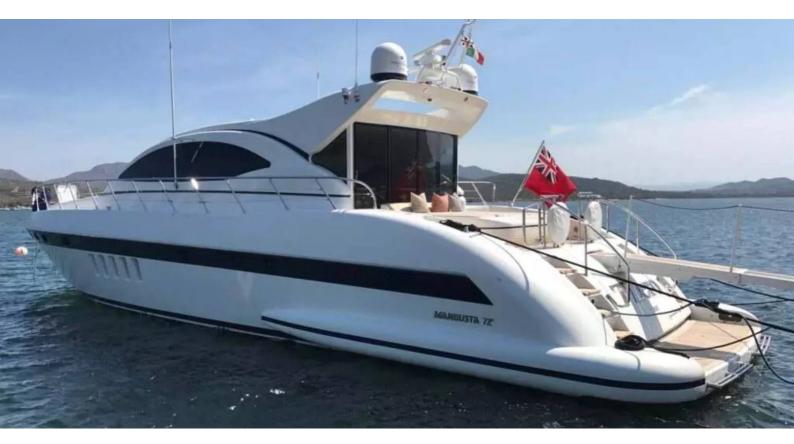

# 7 ZERO

Yacht Charter Details for '7 Zero', the 22m Superyacht built by Overmarine

SPECIFICATIONS

LENGTH 22m / 72'2

BEAM DRAFT 5.6m / 18'4 1.3m / 4'3

YEAR REFIT 2007

CRUISING SPEED 0 Knots

ACCOMMODATION

### 7 ZERO YACHT CHARTER

Superyacht 7 ZERO was built in 2007 by Overmarine. She is a 22m / 72'2 motor yacht with exterior design by . 7 Zero offers accommodation for up to 6 guests in 3 cabins with additional room for her crew of 2. She features a variety of amenities to ensure comfortable charter vacations. She also carries an impressive collection of toys as listed below.