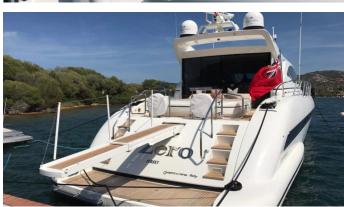

# 7 ZERO

Yacht Charter Details for '7 Zero', the 22m Superyacht built by Overmarine

SPECIFICATIONS

LENGTH 22m / 72'2

BEAM DRAFT 5.6m / 18'4 1.3m / 4'3

YEAR REFIT 2007

CRUISING SPEED 0 Knots

ACCOMMODATION

### 7 ZERO YACHT CHARTER

Superyacht 7 ZERO was built in 2007 by Overmarine. She is a 22m / 72'2 motor yacht with exterior design by . 7 Zero offers accommodation for up to 6 guests in 3 cabins with additional room for her crew of 2. She features a variety of amenities to ensure comfortable charter vacations. She also carries an impressive collection of toys as listed below.