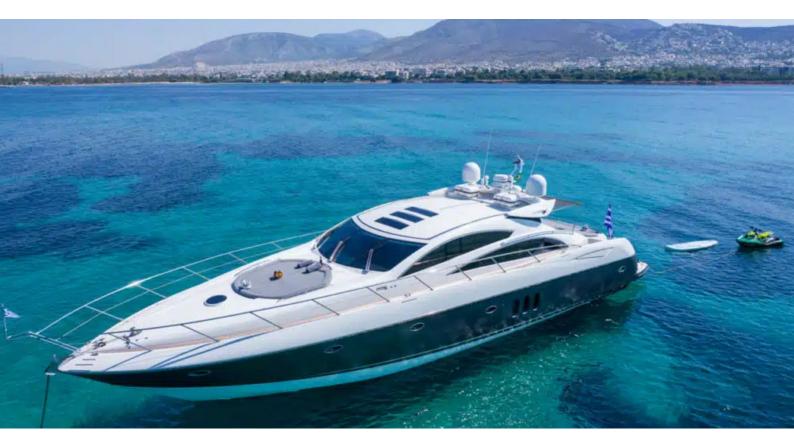

## **ELENTARI**

Yacht Charter Details for 'Elentari', the 22.25m Superyacht built by Sunseeker

**SPECIFICATIONS** 

LENGTH 22.25m / 73'

BEAM DRAFT 5.46m / 17'11 1.65m / 5'5

YEAR REFIT 2009 2021

CRUISING SPEED 24 Knots

## **ELENTARI YACHT CHARTER**

Superyacht ELENTARI was built in 2009 by Sunseeker. She is a 22.25m / 73' Predator 72 motor yacht with exterior design by . Elentari offers accommodation for up to 6 guests in 3 cabins with additional room for her crew of 3. She features a variety of amenities to ensure comfortable charter vacations. She also carries an impressive collection of toys as listed below.