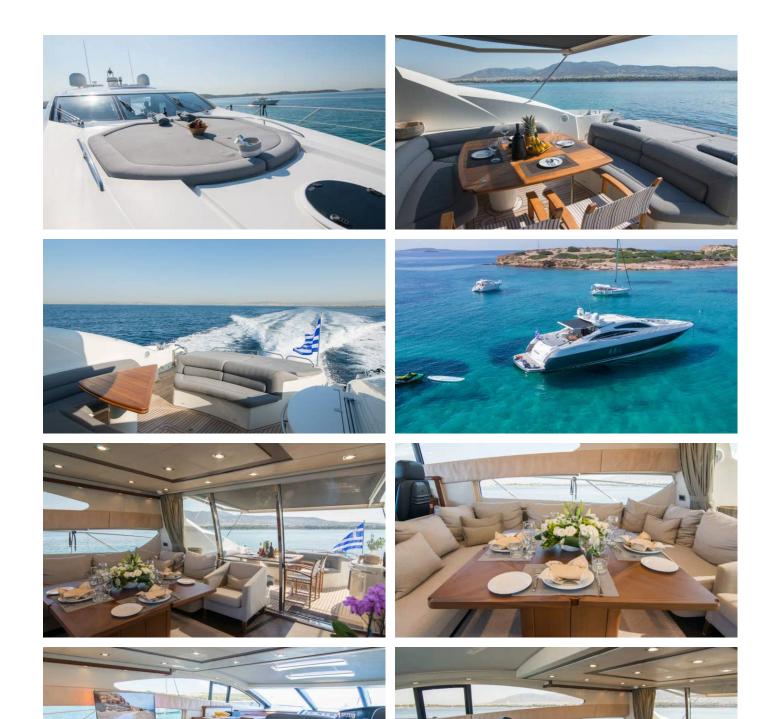

## **ELENTARI YACHT CHARTER**

Superyacht ELENTARI was built in 2009 by Sunseeker. She is a 22.25m / 73' Predator 72 motor yacht with exterior design by . Elentari offers accommodation for up to 6 guests in 3 cabins with additional room for her crew of 3. She features a variety of amenities to ensure comfortable charter vacations. She also carries an impressive collection of toys as listed below.

## **ELENTARI AMENITIES & TOYS**

Wi-Fi

Sunpads

Air Conditioning

For a full up-to-date list of leisure facilities or amenities onboard Motor Yacht Elentari please contact your Yacht Charter Broker prior to booking your vacation. If there is a particular water toy that you would like, but it is not listed, then it may be possible to rent this equipment for you.