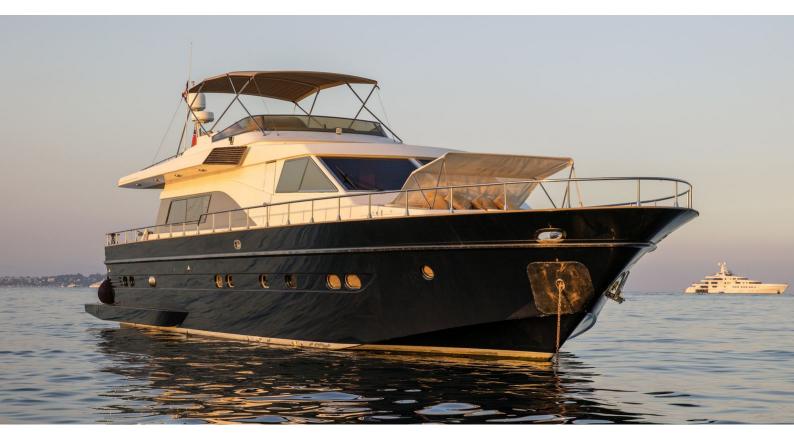

# **DIAMS**

Yacht Charter Details for 'Diams', the 21.21m Superyacht built by Astondoa

**SPECIFICATIONS** 

LENGTH 21.21m / 69'7

BEAM DRAFT 5.65m / 18'6 2.4m / 7'10

YEAR REFIT 1986 2020

CRUISING SPEED 0 Knots

#### DIAMS YACHT CHARTER

Superyacht DIAMS was built in 1986 by Astondoa. She is a 21.21m / 69'7 motor yacht with exterior design by . Diams offers accommodation for up to 8 guests in 4 cabins with additional room for her crew of 2. She features a variety of amenities to ensure comfortable charter vacations. She also carries an impressive collection of toys as listed below.