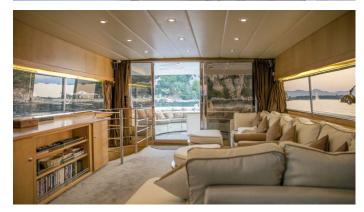

#### DIAMS YACHT CHARTER

Superyacht DIAMS was built in 1986 by Astondoa. She is a 21.21m / 69'7 motor yacht with exterior design by . Diams offers accommodation for up to 8 guests in 4 cabins with additional room for her crew of 2. She features a variety of amenities to ensure comfortable charter vacations. She also carries an impressive collection of toys as listed below.

#### **DIAMS AMENITIES & TOYS**

Wi-Fi

Swimming Platform

Sunpads

Air Conditioning

For a full up-to-date list of leisure facilities or amenities onboard Motor Yacht Diams please contact your Yacht Charter Broker prior to booking your vacation. If there is a particular water toy that you would like, but it is not listed, then it may be possible to rent this equipment for you.