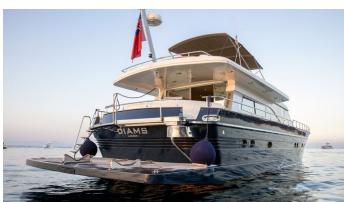

# **DIAMS**

Yacht Charter Details for 'Diams', the 21.21m Superyacht built by Astondoa

**SPECIFICATIONS** 

LENGTH 21.21m / 69'7

BEAM DRAFT 5.65m / 18'6 2.4m / 7'10

YEAR REFIT 1986 2020

CRUISING SPEED 0 Knots

#### DIAMS YACHT CHARTER

Superyacht DIAMS was built in 1986 by Astondoa. She is a 21.21m / 69'7 motor yacht with exterior design by . Diams offers accommodation for up to 8 guests in 4 cabins with additional room for her crew of 2. She features a variety of amenities to ensure comfortable charter vacations. She also carries an impressive collection of toys as listed below.