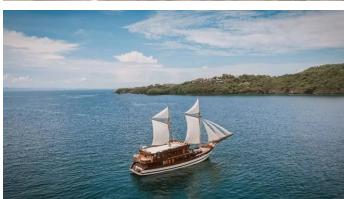

# SAMSARA SAMUDRA

Yacht Charter Details for 'Samsara Samudra', the 42.01m Superyacht built by Haji Awang

**SPECIFICATIONS** 

LENGTH

42.01m / 137'10

**BEAM** DRAFT

3.15m / 10'4 8.6m / 28'3

YEAR **REFIT** 

### SAMSARA SAMUDRA YACHT CHARTER

Superyacht SAMSARA SAMUDRA was built in 2019 by Haji Awang. She is a 42.01m / 137'10 motor/sailer yacht with exterior design by . Samsara Samudra offers accommodation for up to 12 guests in 6 cabins with additional room for her crew of 16. She features a variety of amenities to ensure comfortable charter vacations. She also carries an impressive collection of toys as listed below.