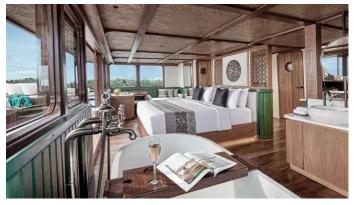

### SAMSARA SAMUDRA YACHT CHARTER

Superyacht SAMSARA SAMUDRA was built in 2019 by Haji Awang. She is a 42.01m / 137'10 motor/sailer yacht with exterior design by . Samsara Samudra offers accommodation for up to 12 guests in 6 cabins with additional room for her crew of 16. She features a variety of amenities to ensure comfortable charter vacations. She also carries an impressive collection of toys as listed below.