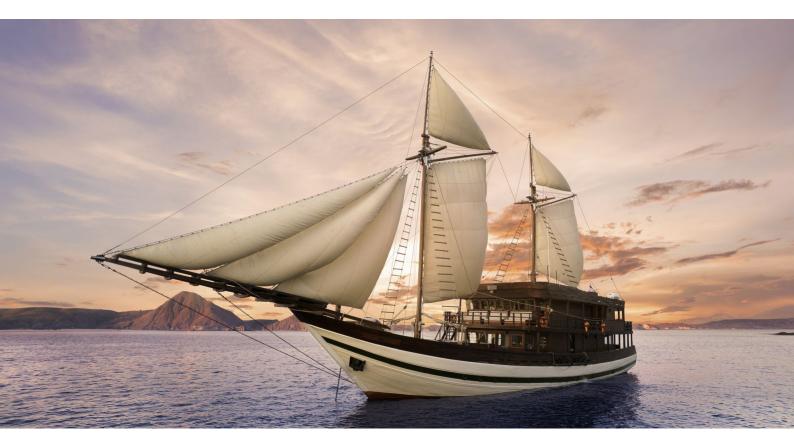

# SAMSARA SAMUDRA

Yacht Charter Details for 'Samsara Samudra', the 42.01m Superyacht built by Haji Awang

**SPECIFICATIONS** 

LENGTH

42.01m / 137'10

**BEAM** DRAFT

3.15m / 10'4 8.6m / 28'3

YEAR **REFIT** 

### SAMSARA SAMUDRA YACHT CHARTER

Superyacht SAMSARA SAMUDRA was built in 2019 by Haji Awang. She is a 42.01m / 137'10 motor/sailer yacht with exterior design by . Samsara Samudra offers accommodation for up to 12 guests in 6 cabins with additional room for her crew of 16. She features a variety of amenities to ensure comfortable charter vacations. She also carries an impressive collection of toys as listed below.