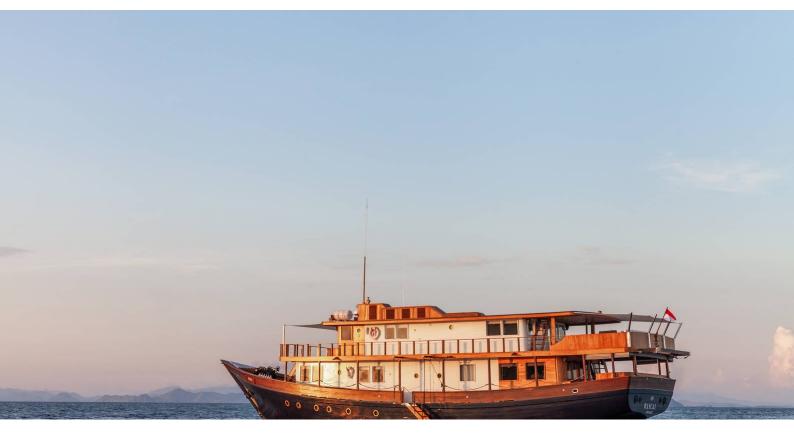

## REBEL

Yacht Charter Details for 'Rebel', the 30m Superyacht built by Custom

**SPECIFICATIONS** 

**LENGTH** 30m / 98'5

BEAM DRAFT 7.8m / 25'7 2.4m / 7'10

YEAR REFIT 2020

CRUISING SPEED 10 Knots ACCOMMODATION

## REBEL YACHT CHARTER

Superyacht REBEL was built in 2020 by Custom. She is a 30m / 98'5 motor yacht with exterior design by and interior styling by Chloe Barreto . Rebel offers accommodation for up to 11 guests in 5 cabins with additional room for her crew of 12. She features a variety of amenities to ensure comfortable charter vacations. She also carries an impressive collection of toys as listed below.