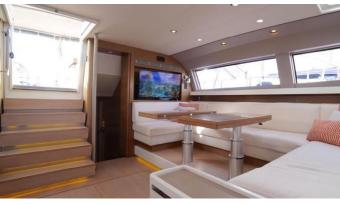

### **AENEA YACHT CHARTER**

Superyacht AENEA was built in 2017 by CNB. She is a 23.16m / 76' CNB 76 motor/sailer yacht with exterior design by and interior styling by Jean Marc Piaton . Aenea offers accommodation for up to 8 guests in 4 cabins with additional room for her crew of 2. She features a variety of amenities to ensure comfortable charter vacations. She also carries an impressive collection of toys as listed below.

#### **AENEA AMENITIES & TOYS**

**Outdoor Shower** 

Wi-Fi

Hydraulic Swim Platform

Air Conditioning

For a full up-to-date list of leisure facilities or amenities onboard Motor/Sailer Yacht Aenea please contact your Yacht Charter Broker prior to booking your vacation. If there is a particular water toy that you would like, but it is not listed, then it may be possible to rent this equipment for you.