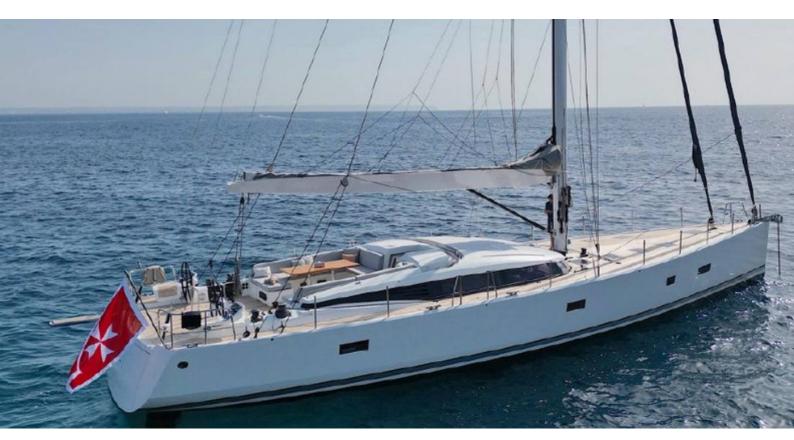

# **AENEA**

Yacht Charter Details for 'Aenea', the 23.16m Superyacht built by CNB

### **AENEA YACHT CHARTER**

Superyacht AENEA was built in 2017 by CNB. She is a 23.16m / 76' CNB 76 motor/sailer yacht with exterior design by and interior styling by Jean Marc Piaton . Aenea offers accommodation for up to 8 guests in 4 cabins with additional room for her crew of 2. She features a variety of amenities to ensure comfortable charter vacations. She also carries an impressive collection of toys as listed below.