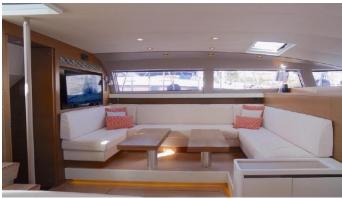

### **AENEA YACHT CHARTER**

Superyacht AENEA was built in 2017 by CNB. She is a 23.16m / 76' CNB 76 motor/sailer yacht with exterior design by and interior styling by Jean Marc Piaton . Aenea offers accommodation for up to 8 guests in 4 cabins with additional room for her crew of 2. She features a variety of amenities to ensure comfortable charter vacations. She also carries an impressive collection of toys as listed below.

#### **AENEA AMENITIES & TOYS**

**Outdoor Shower** 

Wi-Fi

Hydraulic Swim Platform

Air Conditioning

For a full up-to-date list of leisure facilities or amenities onboard Motor/Sailer Yacht Aenea please contact your Yacht Charter Broker prior to booking your vacation. If there is a particular water toy that you would like, but it is not listed, then it may be possible to rent this equipment for you.