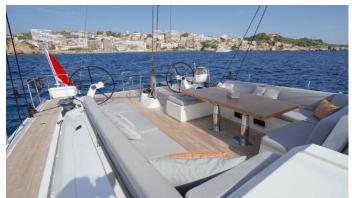

### **AENEA YACHT CHARTER**

Superyacht AENEA was built in 2017 by CNB. She is a 23.16m / 76' CNB 76 motor/sailer yacht with exterior design by and interior styling by Jean Marc Piaton . Aenea offers accommodation for up to 8 guests in 4 cabins with additional room for her crew of 2. She features a variety of amenities to ensure comfortable charter vacations. She also carries an impressive collection of toys as listed below.

#### **AENEA AMENITIES & TOYS**

**Outdoor Shower** 

Wi-Fi

Hydraulic Swim Platform

Air Conditioning

For a full up-to-date list of leisure facilities or amenities onboard Motor/Sailer Yacht Aenea please contact your Yacht Charter Broker prior to booking your vacation. If there is a particular water toy that you would like, but it is not listed, then it may be possible to rent this equipment for you.