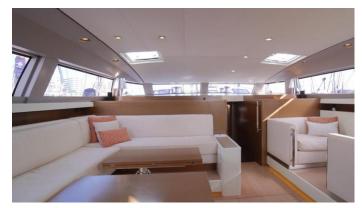

### **AENEA YACHT CHARTER**

Superyacht AENEA was built in 2017 by CNB. She is a 23.16m / 76' CNB 76 motor/sailer yacht with exterior design by and interior styling by Jean Marc Piaton . Aenea offers accommodation for up to 8 guests in 4 cabins with additional room for her crew of 2. She features a variety of amenities to ensure comfortable charter vacations. She also carries an impressive collection of toys as listed below.

#### **AENEA AMENITIES & TOYS**

**Outdoor Shower** 

Wi-Fi

Hydraulic Swim Platform

Air Conditioning

For a full up-to-date list of leisure facilities or amenities onboard Motor/Sailer Yacht Aenea please contact your Yacht Charter Broker prior to booking your vacation. If there is a particular water toy that you would like, but it is not listed, then it may be possible to rent this equipment for you.