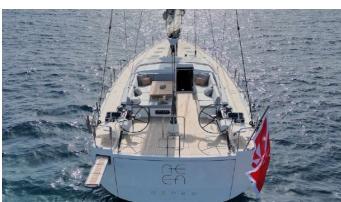

# **AENEA**

Yacht Charter Details for 'Aenea', the 23.16m Superyacht built by CNB

### **AENEA YACHT CHARTER**

Superyacht AENEA was built in 2017 by CNB. She is a 23.16m / 76' CNB 76 motor/sailer yacht with exterior design by and interior styling by Jean Marc Piaton . Aenea offers accommodation for up to 8 guests in 4 cabins with additional room for her crew of 2. She features a variety of amenities to ensure comfortable charter vacations. She also carries an impressive collection of toys as listed below.