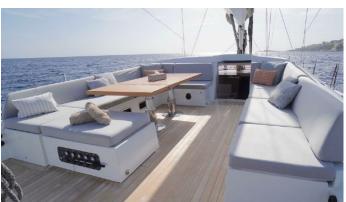

### **AENEA YACHT CHARTER**

Superyacht AENEA was built in 2017 by CNB. She is a 23.16m / 76' CNB 76 motor/sailer yacht with exterior design by and interior styling by Jean Marc Piaton . Aenea offers accommodation for up to 8 guests in 4 cabins with additional room for her crew of 2. She features a variety of amenities to ensure comfortable charter vacations. She also carries an impressive collection of toys as listed below.

#### **AENEA AMENITIES & TOYS**

**Outdoor Shower** 

Wi-Fi

Hydraulic Swim Platform

Air Conditioning

For a full up-to-date list of leisure facilities or amenities onboard Motor/Sailer Yacht Aenea please contact your Yacht Charter Broker prior to booking your vacation. If there is a particular water toy that you would like, but it is not listed, then it may be possible to rent this equipment for you.