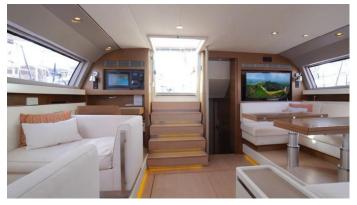

### **AENEA YACHT CHARTER**

Superyacht AENEA was built in 2017 by CNB. She is a 23.16m / 76' CNB 76 motor/sailer yacht with exterior design by and interior styling by Jean Marc Piaton . Aenea offers accommodation for up to 8 guests in 4 cabins with additional room for her crew of 2. She features a variety of amenities to ensure comfortable charter vacations. She also carries an impressive collection of toys as listed below.