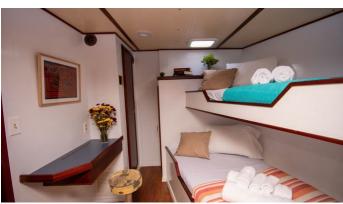

GUESTS CABINS CREW

14 7 4

CABIN CONFIGURATION

3 Double 1 Triple 2 Twin 1 Single

**CHARTER RATES** 

SUMMER

from

\$21,350 / week + expenses

## LAURIE ANNE YACHT CHARTER

Superyacht LAURIE ANNE was built in 1996 by Custom. She is a 38m / 124'8 Custom motor/sailer yacht with exterior design by . Laurie Anne offers accommodation for up to 14 guests in 7 cabins with additional room for her crew of 4. She features a variety of amenities to ensure comfortable charter vacations. She also carries an impressive collection of toys as listed below.