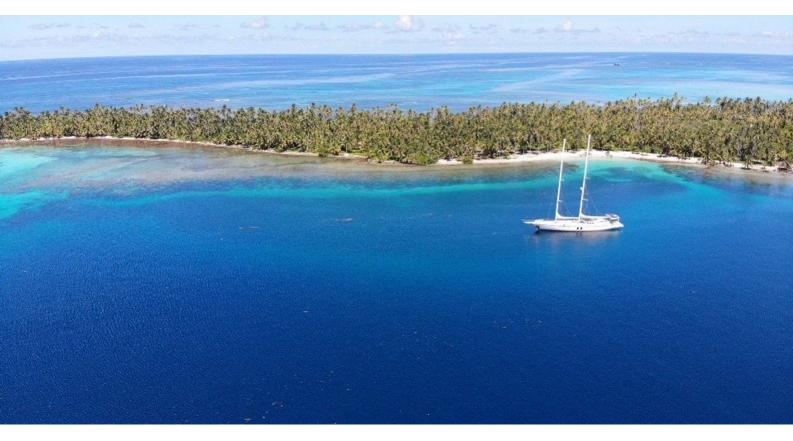

## **LAURIE ANNE**

Yacht Charter Details for 'Laurie Anne', the 38m Superyacht built by Custom

**SPECIFICATIONS** 

**LENGTH** 38m / 124'8

BEAM DRAFT 7.62m / 25' 3.2m / 10'6

YEAR REFIT 1996 2023

CRUISING SPEED 8.5 Knots **ACCOMMODATION** 

## LAURIE ANNE YACHT CHARTER

Superyacht LAURIE ANNE was built in 1996 by Custom. She is a 38m / 124'8 Custom motor/sailer yacht with exterior design by . Laurie Anne offers accommodation for up to 14 guests in 7 cabins with additional room for her crew of 4. She features a variety of amenities to ensure comfortable charter vacations. She also carries an impressive collection of toys as listed below.