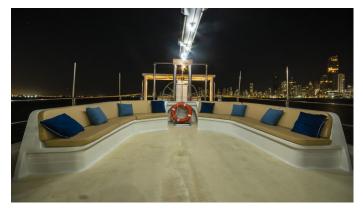

## LAURIE ANNE YACHT CHARTER

Superyacht LAURIE ANNE was built in 1996 by Custom. She is a 38m / 124'8 Custom motor/sailer yacht with exterior design by . Laurie Anne offers accommodation for up to 14 guests in 7 cabins with additional room for her crew of 4. She features a variety of amenities to ensure comfortable charter vacations. She also carries an impressive collection of toys as listed below.

## LAURIE ANNE AMENITIES & TOYS

Sunpads

Air Conditioning

BBQ

For a full up-to-date list of leisure facilities or amenities onboard Motor/Sailer Yacht Laurie Anne please contact your Yacht Charter Broker prior to booking your vacation. If there is a particular water toy that you would like, but it is not listed, then it may be possible to rent this equipment for you.