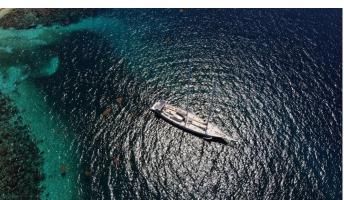

## **LAURIE ANNE**

Yacht Charter Details for 'Laurie Anne', the 38m Superyacht built by Custom

**SPECIFICATIONS** 

**LENGTH** 38m / 124'8

BEAM DRAFT 7.62m / 25' 3.2m / 10'6

YEAR REFIT 1996 2023

CRUISING SPEED 8.5 Knots **ACCOMMODATION** 

## LAURIE ANNE YACHT CHARTER

Superyacht LAURIE ANNE was built in 1996 by Custom. She is a 38m / 124'8 Custom motor/sailer yacht with exterior design by . Laurie Anne offers accommodation for up to 14 guests in 7 cabins with additional room for her crew of 4. She features a variety of amenities to ensure comfortable charter vacations. She also carries an impressive collection of toys as listed below.