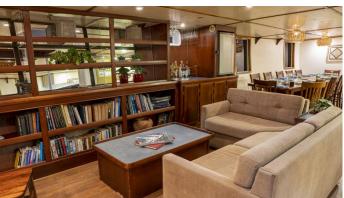

## LAURIE ANNE YACHT CHARTER

Superyacht LAURIE ANNE was built in 1996 by Custom. She is a 38m / 124'8 Custom motor/sailer yacht with exterior design by . Laurie Anne offers accommodation for up to 14 guests in 7 cabins with additional room for her crew of 4. She features a variety of amenities to ensure comfortable charter vacations. She also carries an impressive collection of toys as listed below.

## LAURIE ANNE AMENITIES & TOYS

Sunpads

Air Conditioning

BBQ

For a full up-to-date list of leisure facilities or amenities onboard Motor/Sailer Yacht Laurie Anne please contact your Yacht Charter Broker prior to booking your vacation. If there is a particular water toy that you would like, but it is not listed, then it may be possible to rent this equipment for you.