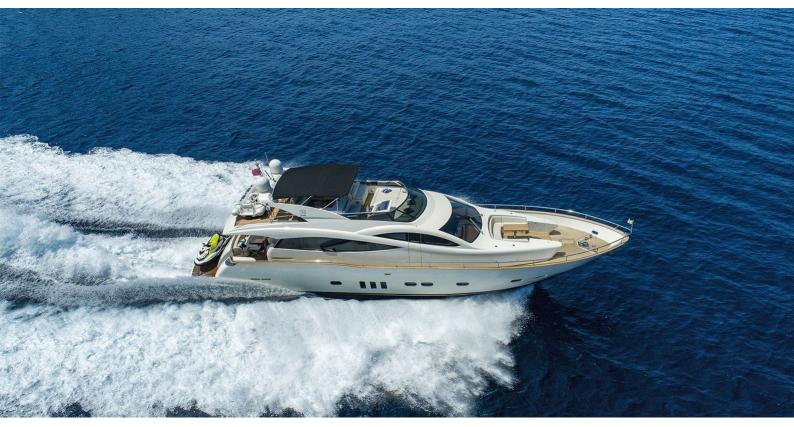

# SALT

Yacht Charter Details for 'Salt', the 23.85m Superyacht built by Filippetti Yacht

### SALT YACHT CHARTER

Superyacht SALT was built in 2008 by Filippetti Yacht. She is a 23.85m / 78'3 F76 motor yacht with exterior design by . Salt offers accommodation for up to 8 guests in 4 cabins with additional room for her crew of 3. She features a variety of amenities to ensure comfortable charter vacations. She also carries an impressive collection of toys as listed below.