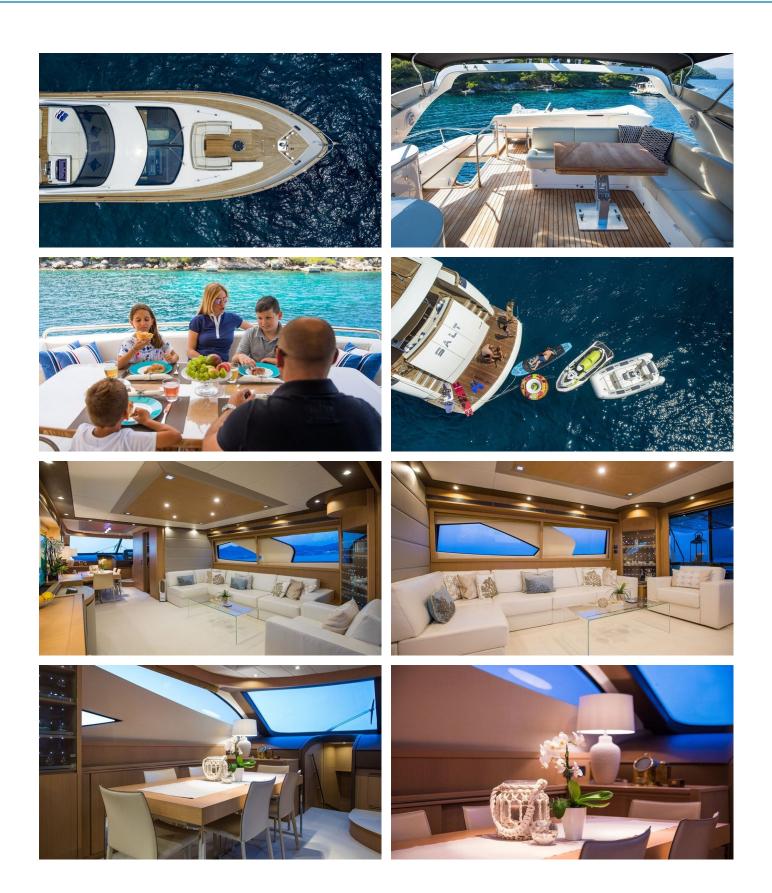

# ACCOMMODATION

GUESTS CABINS CREW

# CABIN CONFIGURATION

1 Master 1 Double

1 Double/Twin

### SALT YACHT CHARTER

Superyacht SALT was built in 2008 by Filippetti Yacht. She is a 23.85m / 78'3 F76 motor yacht with exterior design by . Salt offers accommodation for up to 8 guests in 4 cabins with additional room for her crew of 3. She features a variety of amenities to ensure comfortable charter vacations. She also carries an impressive collection of toys as listed below.