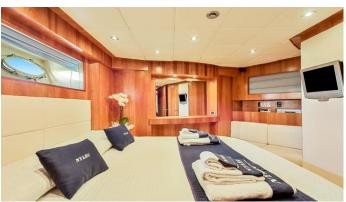

GUESTS CABINS CREW

3 4 3

CABIN CONFIGURATION

1 Master 1 VIP

2 Twin

CHARTER RATES

SUMMER

from

## NYLEC YACHT CHARTER

Superyacht NYLEC was built in 2003 by Conam. She is a 23.6m / 77'5 75 Wide Body motor yacht with exterior design by and interior styling by Francesco Paszkowski Design . Nylec offers accommodation for up to 8 guests in 4 cabins with additional room for her crew of 3. She features a variety of amenities to ensure comfortable charter vacations. She also carries an impressive collection of toys as listed below.