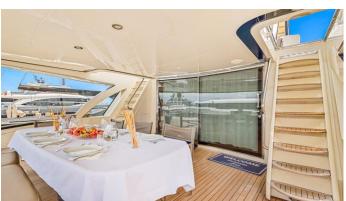

## NYLEC YACHT CHARTER

Superyacht NYLEC was built in 2003 by Conam. She is a 23.6m / 77'5 75 Wide Body motor yacht with exterior design by and interior styling by Francesco Paszkowski Design . Nylec offers accommodation for up to 8 guests in 4 cabins with additional room for her crew of 3. She features a variety of amenities to ensure comfortable charter vacations. She also carries an impressive collection of toys as listed below.

## **NYLEC AMENITIES & TOYS**

Stabilizers Underway

Wi-Fi

Swimming Platform

At-Anchor Stabilizers

Sunpads

Air Conditioning

For a full up-to-date list of leisure facilities or amenities onboard Motor Yacht Nylec please contact your Yacht Charter Broker prior to booking your vacation. If there is a particular water toy that you would like, but it is not listed, then it may be possible to rent this equipment for you.