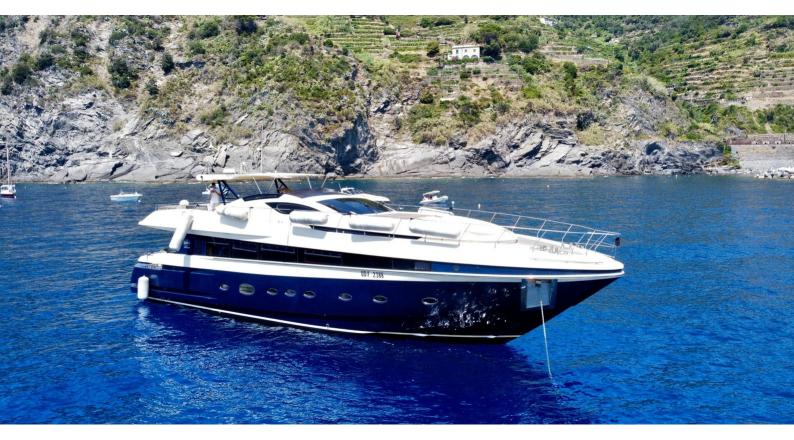

## **NYLEC**

Yacht Charter Details for 'Nylec', the 23.6m Superyacht built by Conam

**SPECIFICATIONS** 

LENGTH 23.6m / 77'5

BEAM DRAFT 5.85m / 19'2 2m / 6'7

YEAR REFIT 2003 2023

CRUISING SPEED 0 Knots

ACCOMMODATION

## NYLEC YACHT CHARTER

Superyacht NYLEC was built in 2003 by Conam. She is a 23.6m / 77'5 75 Wide Body motor yacht with exterior design by and interior styling by Francesco Paszkowski Design . Nylec offers accommodation for up to 8 guests in 4 cabins with additional room for her crew of 3. She features a variety of amenities to ensure comfortable charter vacations. She also carries an impressive collection of toys as listed below.