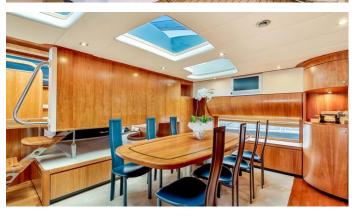

## NYLEC YACHT CHARTER

Superyacht NYLEC was built in 2003 by Conam. She is a 23.6m / 77'5 75 Wide Body motor yacht with exterior design by and interior styling by Francesco Paszkowski Design . Nylec offers accommodation for up to 8 guests in 4 cabins with additional room for her crew of 3. She features a variety of amenities to ensure comfortable charter vacations. She also carries an impressive collection of toys as listed below.