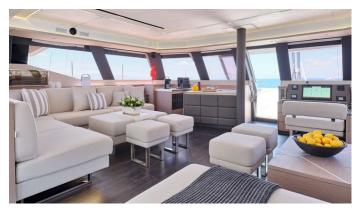

#### ALEXANDRA II YACHT CHARTER

Superyacht ALEXANDRA II was built in 2022 by Fountaine Pajot. She is a 20.42m / 67' motor/sailer yacht with exterior design by . Alexandra II offers accommodation for up to 8 guests in 4 cabins with additional room for her crew of 4. She features a variety of amenities to ensure comfortable charter vacations. She also carries an impressive collection of toys as listed below.