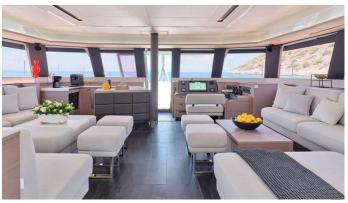

#### ALEXANDRA II YACHT CHARTER

Superyacht ALEXANDRA II was built in 2022 by Fountaine Pajot. She is a 20.42m / 67' motor/sailer yacht with exterior design by . Alexandra II offers accommodation for up to 8 guests in 4 cabins with additional room for her crew of 4. She features a variety of amenities to ensure comfortable charter vacations. She also carries an impressive collection of toys as listed below.