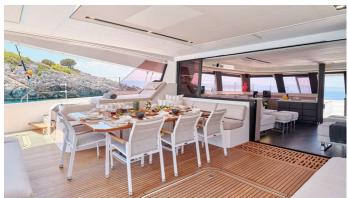

#### ALEXANDRA II YACHT CHARTER

Superyacht ALEXANDRA II was built in 2022 by Fountaine Pajot. She is a 20.42m / 67' motor/sailer yacht with exterior design by . Alexandra II offers accommodation for up to 8 guests in 4 cabins with additional room for her crew of 4. She features a variety of amenities to ensure comfortable charter vacations. She also carries an impressive collection of toys as listed below.