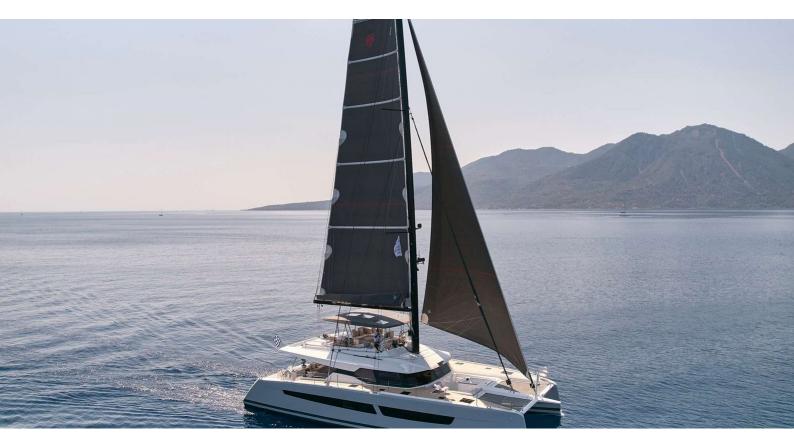

# **ALEXANDRA II**

Yacht Charter Details for 'Alexandra II', the 20.42m Superyacht built by Fountaine Pajot

**SPECIFICATIONS** 

LENGTH 20.42m / 67'

BEAM DRAFT 9.8m / 32'2 1.73m / 5'8

YEAR REFIT 2022

CRUISING SPEED 10 Knots ACCOMMODATION

#### ALEXANDRA II YACHT CHARTER

Superyacht ALEXANDRA II was built in 2022 by Fountaine Pajot. She is a 20.42m / 67' motor/sailer yacht with exterior design by . Alexandra II offers accommodation for up to 8 guests in 4 cabins with additional room for her crew of 4. She features a variety of amenities to ensure comfortable charter vacations. She also carries an impressive collection of toys as listed below.