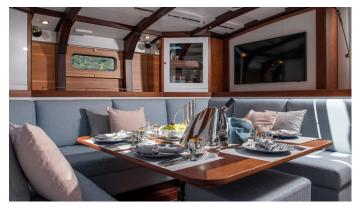

## ANIMA II YACHT CHARTER

Superyacht ANIMA II was built in 2021 by Spirit Yachts. She is a 22.25m / 73' motor/sailer yacht with exterior design by . Anima II offers accommodation for up to 6 guests in 3 cabins with additional room for her crew of 2. She features a variety of amenities to ensure comfortable charter vacations. She also carries an impressive collection of toys as listed below.

## ANIMA II AMENITIES & TOYS

For a full up-to-date list of leisure facilities or amenities onboard Motor/Sailer Yacht Anima II please contact your Yacht Charter Broker prior to booking your vacation. If there is a particular water toy that you would like, but it is not listed, then it may be possible to rent this equipment for you.