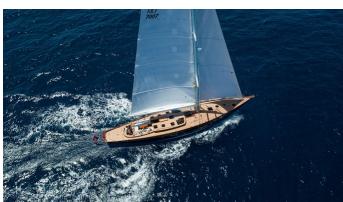

## **ANIMA II**

Yacht Charter Details for 'Anima II', the 22.25m Superyacht built by Spirit Yachts

**SPECIFICATIONS** 

LENGTH 22.25m / 73'

BEAM DRAFT 4.8m / 15'9 3.1m / 10'2

YEAR REFIT 2021

CRUISING SPEED 0 Knots

## ANIMA II YACHT CHARTER

Superyacht ANIMA II was built in 2021 by Spirit Yachts. She is a 22.25m / 73' motor/sailer yacht with exterior design by . Anima II offers accommodation for up to 6 guests in 3 cabins with additional room for her crew of 2. She features a variety of amenities to ensure comfortable charter vacations. She also carries an impressive collection of toys as listed below.