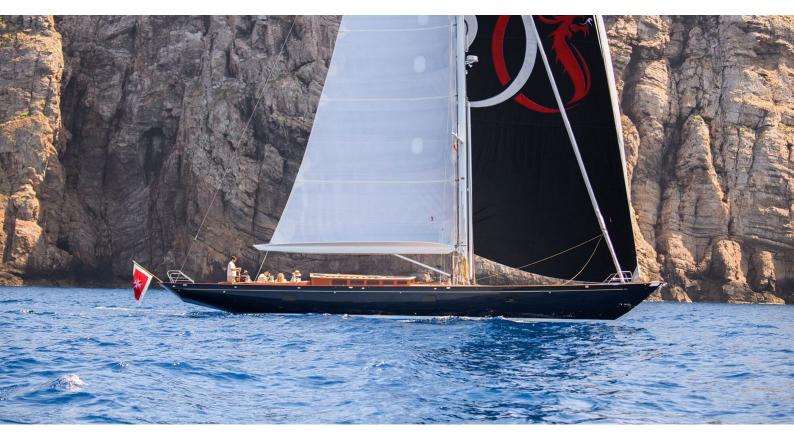

## **ANIMA II**

Yacht Charter Details for 'Anima II', the 22.25m Superyacht built by Spirit Yachts

**SPECIFICATIONS** 

LENGTH 22.25m / 73'

BEAM DRAFT 4.8m / 15'9 3.1m / 10'2

YEAR REFIT 2021

CRUISING SPEED 0 Knots

## ANIMA II YACHT CHARTER

Superyacht ANIMA II was built in 2021 by Spirit Yachts. She is a 22.25m / 73' motor/sailer yacht with exterior design by . Anima II offers accommodation for up to 6 guests in 3 cabins with additional room for her crew of 2. She features a variety of amenities to ensure comfortable charter vacations. She also carries an impressive collection of toys as listed below.