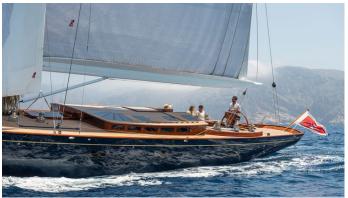

## **ANIMA II**

Yacht Charter Details for 'Anima II', the 22.25m Superyacht built by Spirit Yachts

**SPECIFICATIONS** 

LENGTH 22.25m / 73'

BEAM DRAFT 4.8m / 15'9 3.1m / 10'2

YEAR REFIT 2021

CRUISING SPEED 0 Knots

## ANIMA II YACHT CHARTER

Superyacht ANIMA II was built in 2021 by Spirit Yachts. She is a 22.25m / 73' motor/sailer yacht with exterior design by . Anima II offers accommodation for up to 6 guests in 3 cabins with additional room for her crew of 2. She features a variety of amenities to ensure comfortable charter vacations. She also carries an impressive collection of toys as listed below.