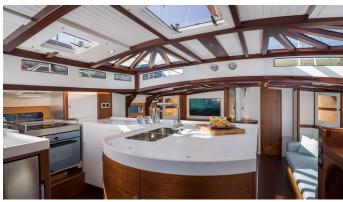

## ANIMA II YACHT CHARTER

Superyacht ANIMA II was built in 2021 by Spirit Yachts. She is a 22.25m / 73' motor/sailer yacht with exterior design by . Anima II offers accommodation for up to 6 guests in 3 cabins with additional room for her crew of 2. She features a variety of amenities to ensure comfortable charter vacations. She also carries an impressive collection of toys as listed below.

## ANIMA II AMENITIES & TOYS

For a full up-to-date list of leisure facilities or amenities onboard Motor/Sailer Yacht Anima II please contact your Yacht Charter Broker prior to booking your vacation. If there is a particular water toy that you would like, but it is not listed, then it may be possible to rent this equipment for you.