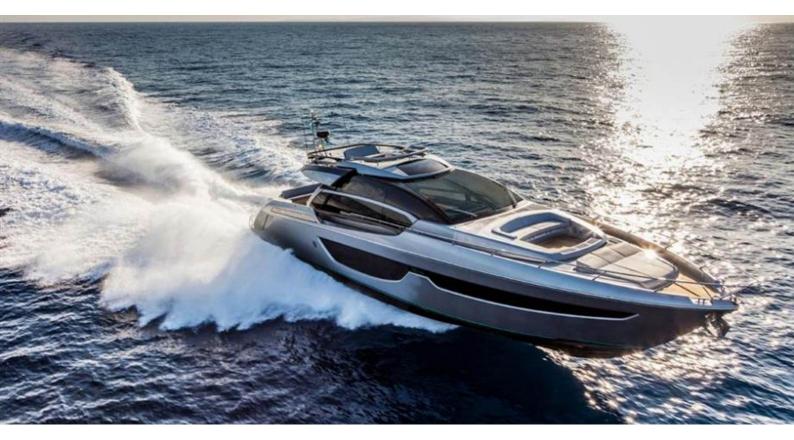

## SOUL

Yacht Charter Details for 'Soul', the 23.25m Superyacht built by Riva

**SPECIFICATIONS** 

**LENGTH** 23.25m / 76'3

BEAM DRAFT 5.75m / 18'10 1.9m / 6'3

YEAR REFIT 2016

CRUISING SPEED 27 Knots

**ACCOMMODATION** 

## SOUL YACHT CHARTER

Superyacht SOUL was built in 2016 by Riva. She is a 23.25m / 76'3 76' Perseo motor yacht with exterior design by . Soul offers accommodation for up to 6 guests in 3 cabins with additional room for her crew of 2. She features a variety of amenities to ensure comfortable charter vacations. She also carries an impressive collection of toys as listed below.