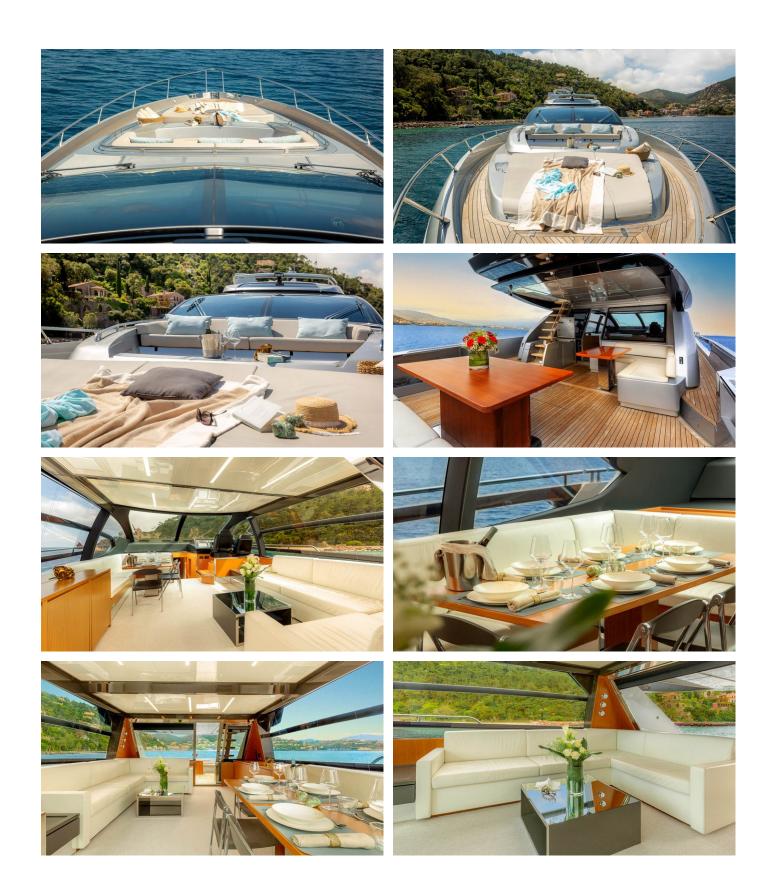

## SOUL YACHT CHARTER

Superyacht SOUL was built in 2016 by Riva. She is a 23.25m / 76'3 76' Perseo motor yacht with exterior design by . Soul offers accommodation for up to 6 guests in 3 cabins with additional room for her crew of 2. She features a variety of amenities to ensure comfortable charter vacations. She also carries an impressive collection of toys as listed below.

## **SOUL AMENITIES & TOYS**

Wi-Fi

Sunpads

Air Conditioning

For a full up-to-date list of leisure facilities or amenities onboard Motor Yacht Soul please contact your Yacht Charter Broker prior to booking your vacation. If there is a particular water toy that you would like, but it is not listed, then it may be possible to rent this equipment for you.