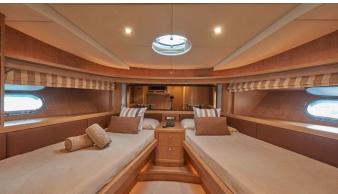

# NINA

Yacht Charter Details for 'Nina', the 23.72m Superyacht built by Alfamarine

**SPECIFICATIONS** 

LENGTH

23.72m / 77'10

BEAM DRAFT 5.9m / 19'4 1.2m / 3'11

YEAR REFIT

CRUISING SPEED