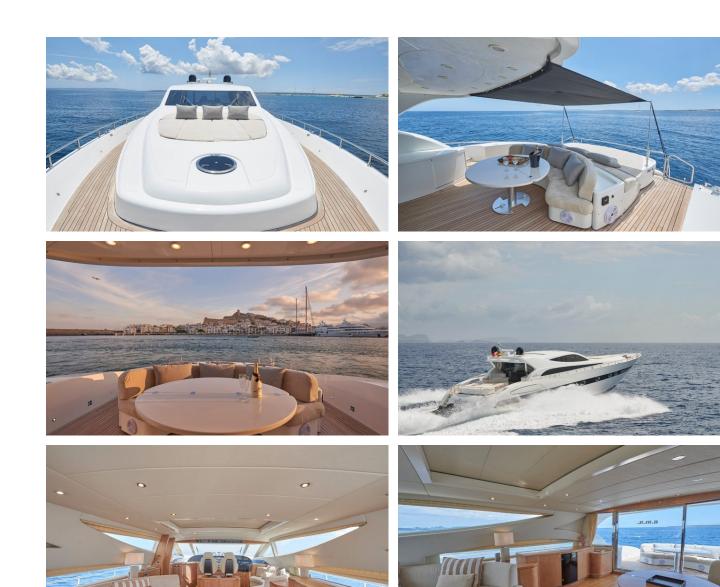

#### NINA AMENITIES & TOYS

Wi-Fi

Swimming Platform

Sunpads

## Air Conditioning

For a full up-to-date list of leisure facilities or amenities onboard Motor Yacht Nina please contact your Yacht Charter Broker prior to booking your vacation. If there is a particular water toy that you would like, but it is not listed, then it may be possible to rent this equipment for you.