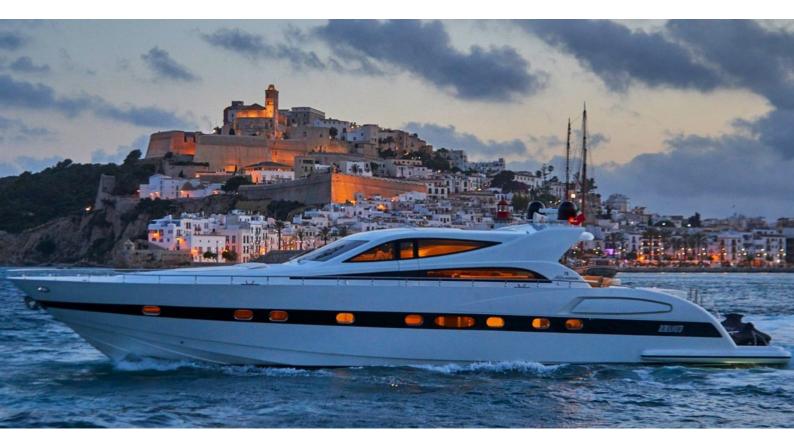

#### NINA YACHT CHARTER

Superyacht NINA was built in 2008 by Alfamarine. She is a 23.72m / 77'10 Alfamarine 78 motor yacht with exterior design by . Nina offers accommodation for up to 7 guests in 3 cabins with additional room for her crew of 2. She features a variety of amenities to ensure comfortable charter vacations. She also carries an impressive collection of toys as listed below.