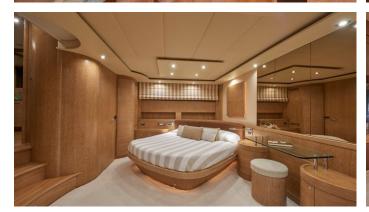

# NINA

Yacht Charter Details for 'Nina', the 23.72m Superyacht built by Alfamarine

**SPECIFICATIONS** 

LENGTH

23.72m / 77'10

BEAM DRAFT 5.9m / 19'4 1.2m / 3'11

YEAR REFIT

CRUISING SPEED