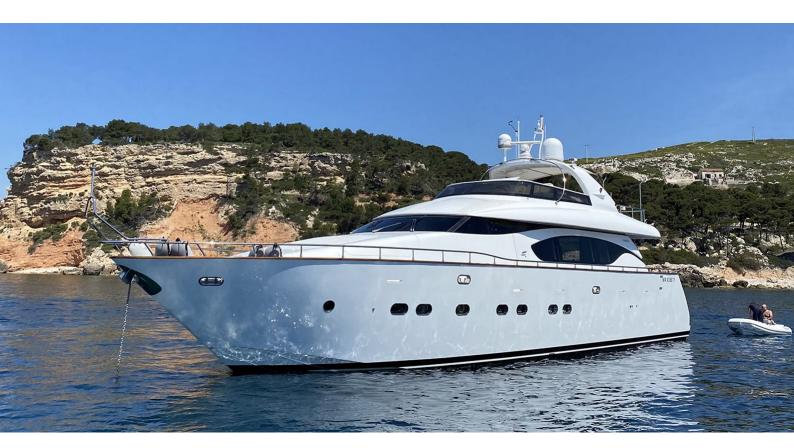

## **GAMA**

Yacht Charter Details for 'Gama', the 23m Superyacht built by Maiora

**SPECIFICATIONS** 

**LENGTH** 23m / 75'6

BEAM DRAFT 5.3m / 17'5 1.3m / 4'3

YEAR REFIT 2003

CRUISING SPEED 18 Knots

**ACCOMMODATION** 

## GAMA YACHT CHARTER

Superyacht GAMA was built in 2003 by Maiora. She is a 23m / 75'6 motor yacht with exterior design by . Gama offers accommodation for up to 6 guests in 3 cabins with additional room for her crew of 2. She features a variety of amenities to ensure comfortable charter vacations. She also carries an impressive collection of toys as listed below.