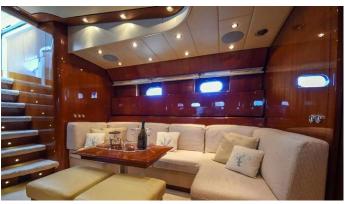

## DIDI YACHT CHARTER

Superyacht DIDI was built in 2004 by Leopard. She is a 23.01m / 75'6 Leopard 23 motor yacht with exterior design by . Didi offers accommodation for up to 6 guests in 3 cabins with additional room for her crew of 3. She features a variety of amenities to ensure comfortable charter vacations. She also carries an impressive collection of toys as listed below.