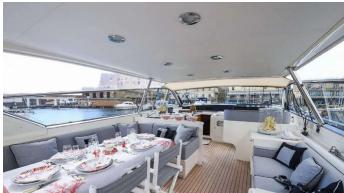

## DIDI YACHT CHARTER

Superyacht DIDI was built in 2004 by Leopard. She is a 23.01m / 75'6 Leopard 23 motor yacht with exterior design by . Didi offers accommodation for up to 6 guests in 3 cabins with additional room for her crew of 3. She features a variety of amenities to ensure comfortable charter vacations. She also carries an impressive collection of toys as listed below.