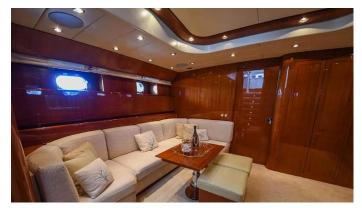

## DIDI YACHT CHARTER

Superyacht DIDI was built in 2004 by Leopard. She is a 23.01m / 75'6 Leopard 23 motor yacht with exterior design by . Didi offers accommodation for up to 6 guests in 3 cabins with additional room for her crew of 3. She features a variety of amenities to ensure comfortable charter vacations. She also carries an impressive collection of toys as listed below.