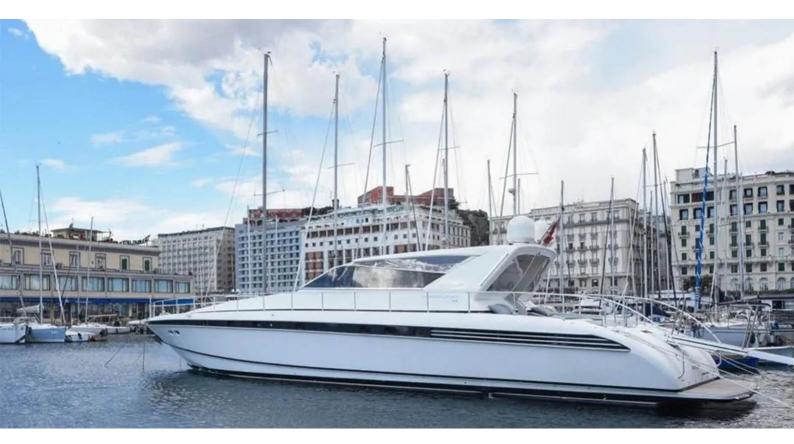

## DIDI

Yacht Charter Details for 'Didi', the 23.01m Superyacht built by Leopard

**SPECIFICATIONS** 

LENGTH 23.01m / 75'6

BEAM DRAFT 5.15m / 16'11 2.1m / 6'11

YEAR **REFIT** 2004 2021

**CRUISING SPEED** 

0 Knots

## DIDI YACHT CHARTER

Superyacht DIDI was built in 2004 by Leopard. She is a 23.01m / 75'6 Leopard 23 motor yacht with exterior design by . Didi offers accommodation for up to 6 guests in 3 cabins with additional room for her crew of 3. She features a variety of amenities to ensure comfortable charter vacations. She also carries an impressive collection of toys as listed below.