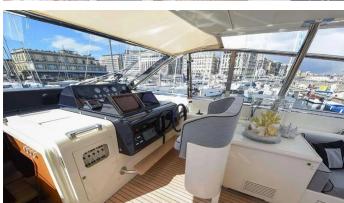

## DIDI

Yacht Charter Details for 'Didi', the 23.01m Superyacht built by Leopard

**SPECIFICATIONS** 

LENGTH 23.01m / 75'6

BEAM DRAFT 5.15m / 16'11 2.1m / 6'11

YEAR **REFIT** 2004 2021

**CRUISING SPEED** 

0 Knots

## DIDI YACHT CHARTER

Superyacht DIDI was built in 2004 by Leopard. She is a 23.01m / 75'6 Leopard 23 motor yacht with exterior design by . Didi offers accommodation for up to 6 guests in 3 cabins with additional room for her crew of 3. She features a variety of amenities to ensure comfortable charter vacations. She also carries an impressive collection of toys as listed below.