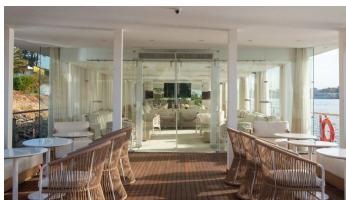

#### BERGE YACHT CHARTER

Superyacht BERGE was built in 2021 by Custom. She is a 55m / 180'5 motor/sailer yacht with exterior design by . Berge offers accommodation for up to 18 guests in 9 cabins with additional room for her crew of 19. She features a variety of amenities to ensure comfortable charter vacations. She also carries an impressive collection of toys as listed below.

### **BERGE AMENITIES & TOYS**

Wi-Fi

Deck Jacuzzi

Air Conditioning

Satellite TV

For a full up-to-date list of leisure facilities or amenities onboard Motor/Sailer Yacht Berge please contact your Yacht Charter Broker prior to booking your vacation. If there is a particular water toy that you would like, but it is not listed, then it may be possible to rent this equipment for you.