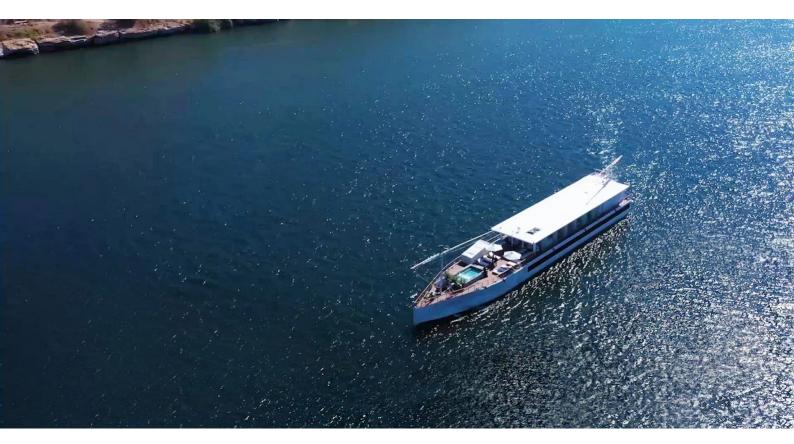

# **BERGE**

Yacht Charter Details for 'Berge', the 55m Superyacht built by Custom

**SPECIFICATIONS** 

**LENGTH** 55m / 180'5

BEAM DRAFT 8.5m / 27'11 0m / 0'

YEAR REFIT 2021

CRUISING SPEED 0 Knots

ACCOMMODATION

#### BERGE YACHT CHARTER

Superyacht BERGE was built in 2021 by Custom. She is a 55m / 180'5 motor/sailer yacht with exterior design by . Berge offers accommodation for up to 18 guests in 9 cabins with additional room for her crew of 19. She features a variety of amenities to ensure comfortable charter vacations. She also carries an impressive collection of toys as listed below.