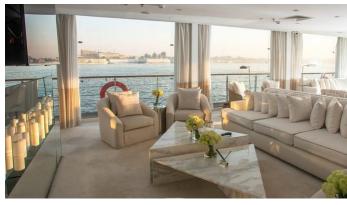

#### BERGE YACHT CHARTER

Superyacht BERGE was built in 2021 by Custom. She is a 55m / 180'5 motor/sailer yacht with exterior design by . Berge offers accommodation for up to 18 guests in 9 cabins with additional room for her crew of 19. She features a variety of amenities to ensure comfortable charter vacations. She also carries an impressive collection of toys as listed below.

### **BERGE AMENITIES & TOYS**

Wi-Fi

Deck Jacuzzi

Air Conditioning

Satellite TV

For a full up-to-date list of leisure facilities or amenities onboard Motor/Sailer Yacht Berge please contact your Yacht Charter Broker prior to booking your vacation. If there is a particular water toy that you would like, but it is not listed, then it may be possible to rent this equipment for you.