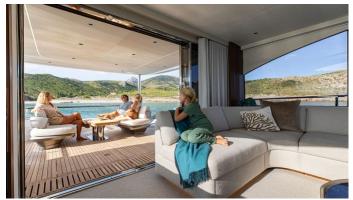

## LUMI YACHT CHARTER

Superyacht LUMI was built in 2023 by Princess. She is a 25.5m / 83'8 Y80 motor yacht with exterior design by Bernard Olesinski and interior styling by Princess . Lumi offers accommodation for up to 8 guests in 4 cabins with additional room for her crew of 3. She features a variety of amenities to ensure comfortable charter vacations. She also carries an impressive collection of toys as listed below.

## **LUMI AMENITIES & TOYS**

Sun Deck

Wi-Fi

Hydraulic Swim Platform

Sunpads

Foredeck Seating

Air Conditioning

For a full up-to-date list of leisure facilities or amenities onboard Motor Yacht Lumi please contact your Yacht Charter Broker prior to booking your vacation. If there is a particular water toy that you would like, but it is not listed, then it may be possible to rent this equipment for you.