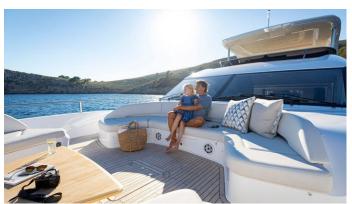

## LUMI YACHT CHARTER

Superyacht LUMI was built in 2023 by Princess. She is a 25.5m / 83'8 Y80 motor yacht with exterior design by Bernard Olesinski and interior styling by Princess . Lumi offers accommodation for up to 8 guests in 4 cabins with additional room for her crew of 3. She features a variety of amenities to ensure comfortable charter vacations. She also carries an impressive collection of toys as listed below.

## **LUMI AMENITIES & TOYS**

Sun Deck

Wi-Fi

Hydraulic Swim Platform

Sunpads

Foredeck Seating

Air Conditioning

For a full up-to-date list of leisure facilities or amenities onboard Motor Yacht Lumi please contact your Yacht Charter Broker prior to booking your vacation. If there is a particular water toy that you would like, but it is not listed, then it may be possible to rent this equipment for you.