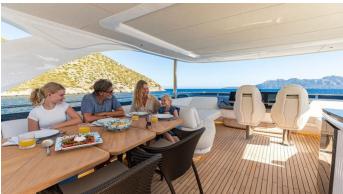

## LUMI YACHT CHARTER

Superyacht LUMI was built in 2023 by Princess. She is a 25.5m / 83'8 Y80 motor yacht with exterior design by Bernard Olesinski and interior styling by Princess . Lumi offers accommodation for up to 8 guests in 4 cabins with additional room for her crew of 3. She features a variety of amenities to ensure comfortable charter vacations. She also carries an impressive collection of toys as listed below.

## **LUMI AMENITIES & TOYS**

Sun Deck

Wi-Fi

Hydraulic Swim Platform

Sunpads

Foredeck Seating

Air Conditioning

For a full up-to-date list of leisure facilities or amenities onboard Motor Yacht Lumi please contact your Yacht Charter Broker prior to booking your vacation. If there is a particular water toy that you would like, but it is not listed, then it may be possible to rent this equipment for you.