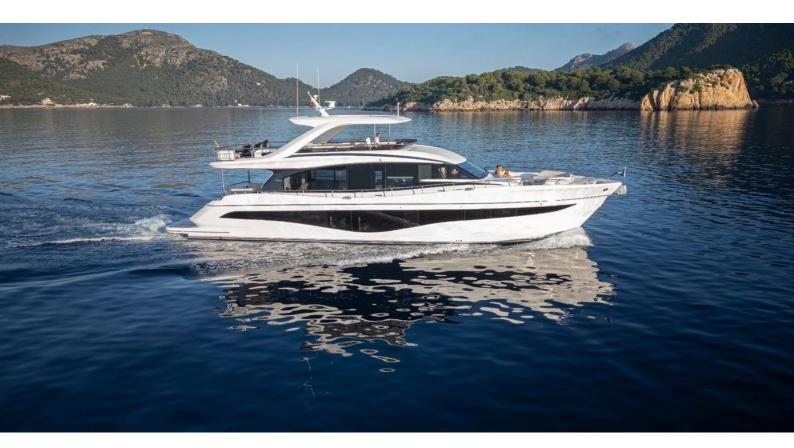

## LUMI

Yacht Charter Details for 'Lumi', the 25.5m Superyacht built by Princess

**SPECIFICATIONS** 

**LENGTH** 25.5m / 83'8

BEAM DRAFT 6.06m / 19'11 1.56m / 5'1

YEAR REFIT 2023

CRUISING SPEED 25 Knots ACCOMMODATION

## LUMI YACHT CHARTER

Superyacht LUMI was built in 2023 by Princess. She is a 25.5m / 83'8 Y80 motor yacht with exterior design by Bernard Olesinski and interior styling by Princess . Lumi offers accommodation for up to 8 guests in 4 cabins with additional room for her crew of 3. She features a variety of amenities to ensure comfortable charter vacations. She also carries an impressive collection of toys as listed below.