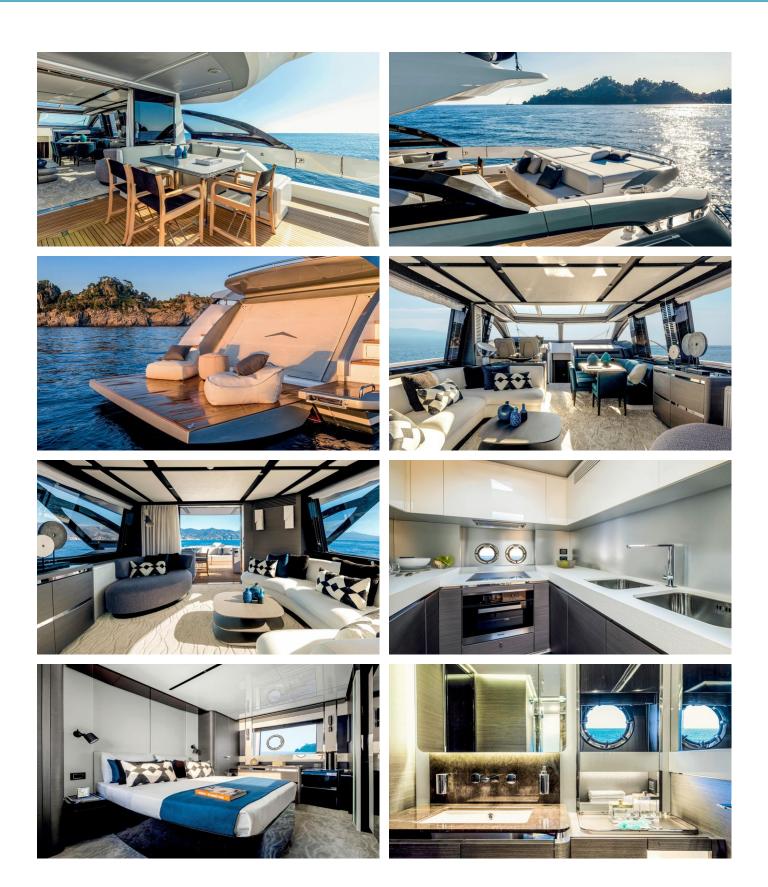

#### MYNE YACHT CHARTER

Superyacht MYNE was built in 2024 by Azimut. She is a 24.63m / 80'10 S8 motor yacht with exterior design by Alberto Mancini and interior styling by Francesco Guida . Myne offers accommodation for up to 9 guests in 4 cabins with additional room for her crew of 3. She features a variety of amenities to ensure comfortable charter vacations. She also carries an impressive collection of toys as listed below.