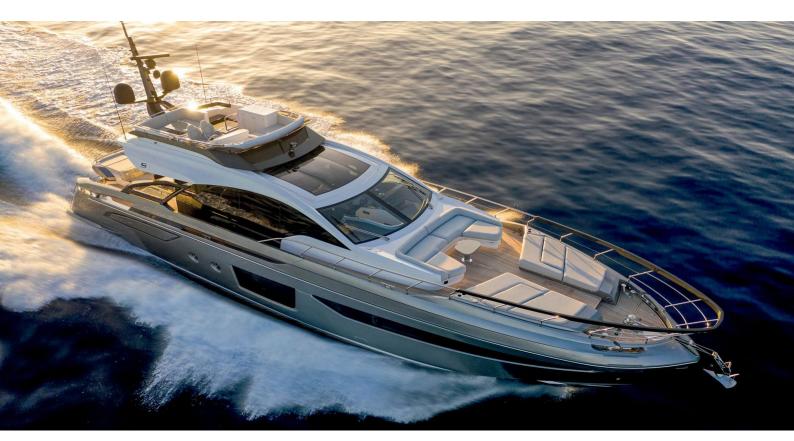

## MYNE

Yacht Charter Details for 'Myne', the 24.63m Superyacht built by Azimut

#### MYNE YACHT CHARTER

Superyacht MYNE was built in 2024 by Azimut. She is a 24.63m / 80'10 S8 motor yacht with exterior design by Alberto Mancini and interior styling by Francesco Guida . Myne offers accommodation for up to 9 guests in 4 cabins with additional room for her crew of 3. She features a variety of amenities to ensure comfortable charter vacations. She also carries an impressive collection of toys as listed below.