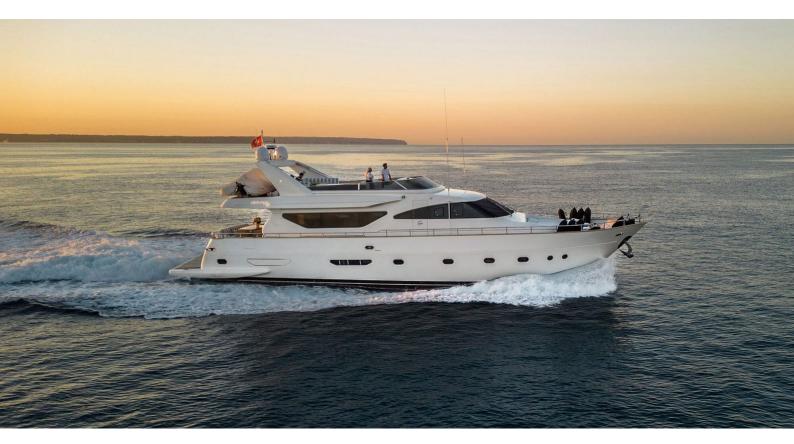

## **ESSOESS**

Yacht Charter Details for 'Essoess', the 23.85m Superyacht built by Spertini Alalunga

**SPECIFICATIONS** 

**LENGTH** 23.85m / 78'3

BEAM DRAFT

5.9m / 19'4 1.6m / 5'3

YEAR REFIT 2007 2022

CRUISING SPEED

## **ESSOESS YACHT CHARTER**

Superyacht ESSOESS was built in 2007 by Spertini Alalunga. She is a 23.85m / 78'3 Alalunga 78 motor yacht with exterior design by . Essoess offers accommodation for up to 8 guests in 4 cabins with additional room for her crew of 4. She features a variety of amenities to ensure comfortable charter vacations. She also carries an impressive collection of toys as listed below.