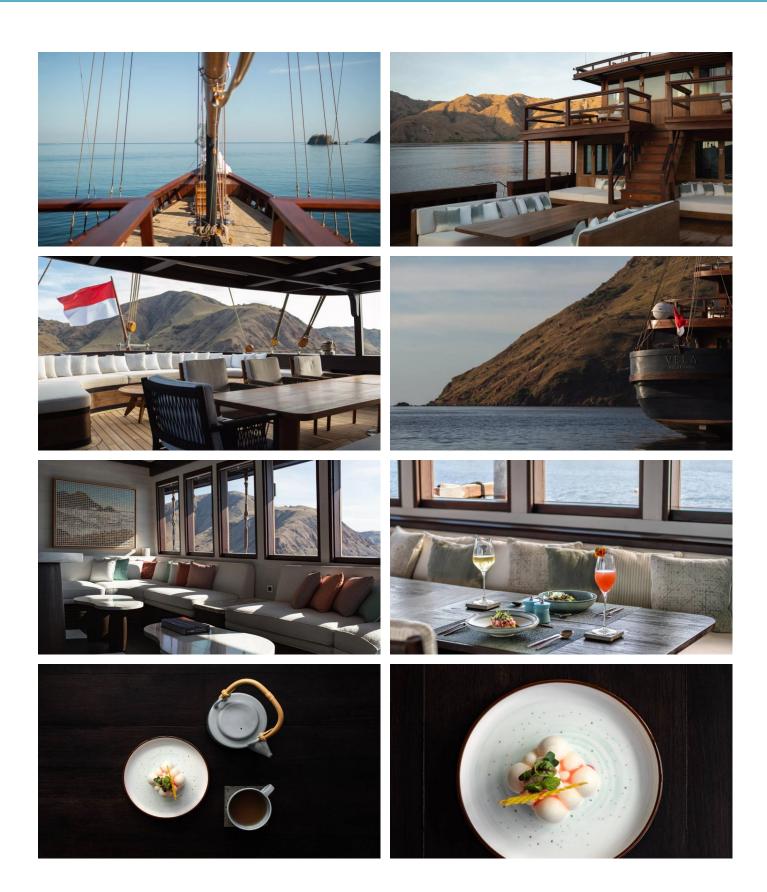

## VELA YACHT CHARTER

Superyacht VELA was built in 2022 by Custom. She is a 50.01m / 164'1 Custom sail yacht with exterior design by Tresno Seery and interior styling by Natacha Tanguy . Vela offers accommodation for up to 12 guests in 6 cabins with additional room for her crew of 18. She features a variety of amenities to ensure comfortable charter vacations. She also carries an impressive collection of toys as listed below.

# VELA AMENITIES & TOYS

For a full up-to-date list of leisure facilities or amenities onboard Sail Yacht Vela please contact your Yacht Charter Broker prior to booking your vacation. If there is a particular water toy that you would like, but it is not listed, then it may be possible to rent this equipment for you.