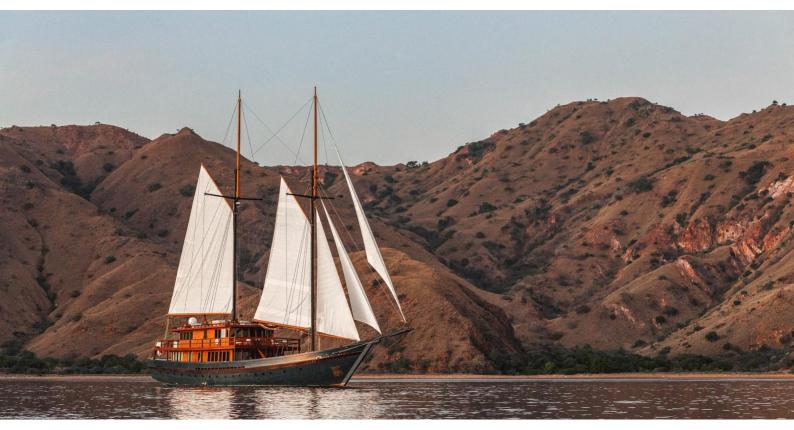

# VELA

Yacht Charter Details for 'Vela', the 50.01m Superyacht built by Custom

## VELA YACHT CHARTER

Superyacht VELA was built in 2022 by Custom. She is a 50.01m / 164'1 Custom sail yacht with exterior design by Tresno Seery and interior styling by Natacha Tanguy . Vela offers accommodation for up to 12 guests in 6 cabins with additional room for her crew of 18. She features a variety of amenities to ensure comfortable charter vacations. She also carries an impressive collection of toys as listed below.