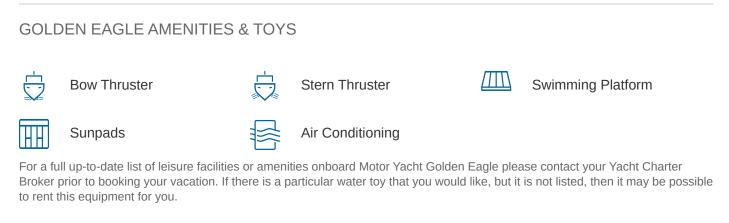

### GOLDEN EAGLE YACHT CHARTER

Superyacht GOLDEN EAGLE was built in 2008 by Sanlorenzo. She is a 25.6m / 84' SL82 motor yacht with exterior design by Sanlorenzo and interior styling by Sanlorenzo . Golden Eagle offers accommodation for up to 8 guests in 4 cabins with additional room for her crew of 4. She features a variety of amenities to ensure comfortable charter vacations. She also carries an impressive collection of toys as listed below.

MORE TENDERS, TOYS & YACHT AMMENITIES INFO: