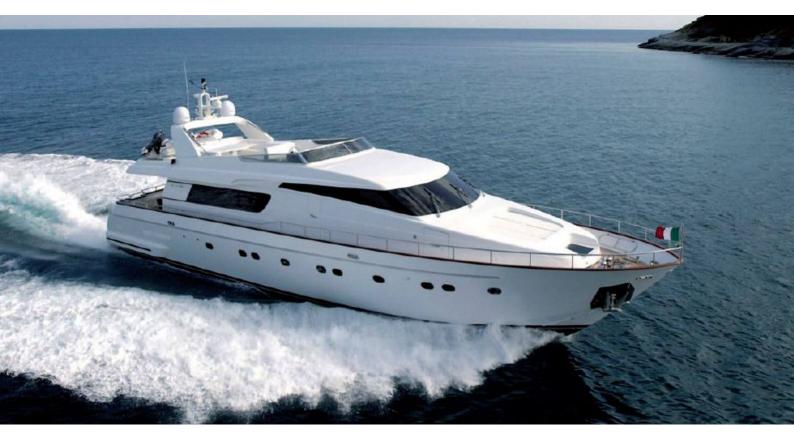

# GOLDEN EAGLE

Yacht Charter Details for 'Golden Eagle', the 25.6m Superyacht built by Sanlorenzo

Δ

### GOLDEN EAGLE YACHT CHARTER

Superyacht GOLDEN EAGLE was built in 2008 by Sanlorenzo. She is a 25.6m / 84' SL82 motor yacht with exterior design by Sanlorenzo and interior styling by Sanlorenzo . Golden Eagle offers accommodation for up to 8 guests in 4 cabins with additional room for her crew of 4. She features a variety of amenities to ensure comfortable charter vacations. She also carries an impressive collection of toys as listed below.