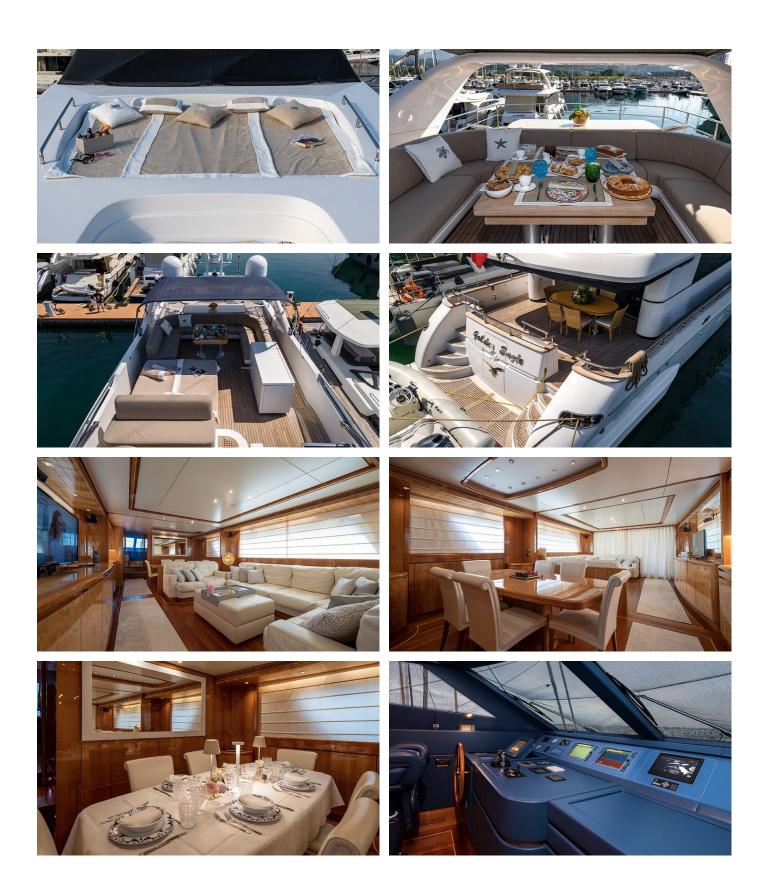

### GOLDEN EAGLE YACHT CHARTER

Superyacht GOLDEN EAGLE was built in 2008 by Sanlorenzo. She is a 25.6m / 84' SL82 motor yacht with exterior design by Sanlorenzo and interior styling by Sanlorenzo . Golden Eagle offers accommodation for up to 8 guests in 4 cabins with additional room for her crew of 4. She features a variety of amenities to ensure comfortable charter vacations. She also carries an impressive collection of toys as listed below.