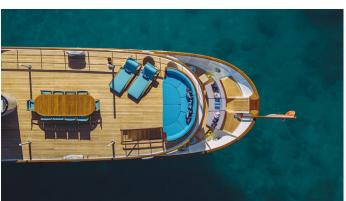

## FAR NIENTE YACHT CHARTER

Superyacht FAR NIENTE was built in 2024 by SES Yachts. She is a 32.69m / 107'3 motor yacht with exterior design by Hoek Design and interior styling by Hoek Design . Far Niente offers accommodation for up to 10 guests in 5 cabins with additional room for her crew of 6. She features a variety of amenities to ensure comfortable charter vacations. She also carries an impressive collection of toys as listed below.

## FAR NIENTE AMENITIES & TOYS

Sun Deck

Starlink

Wi-Fi

Air Conditioning

For a full up-to-date list of leisure facilities or amenities onboard Motor Yacht Far Niente please contact your Yacht Charter Broker prior to booking your vacation. If there is a particular water toy that you would like, but it is not listed, then it may be possible to rent this equipment for you.