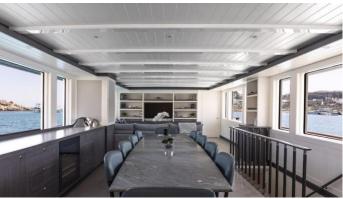

## FAR NIENTE YACHT CHARTER

Superyacht FAR NIENTE was built in 2024 by SES Yachts. She is a 32.69m / 107'3 motor yacht with exterior design by Hoek Design and interior styling by Hoek Design . Far Niente offers accommodation for up to 10 guests in 5 cabins with additional room for her crew of 6. She features a variety of amenities to ensure comfortable charter vacations. She also carries an impressive collection of toys as listed below.