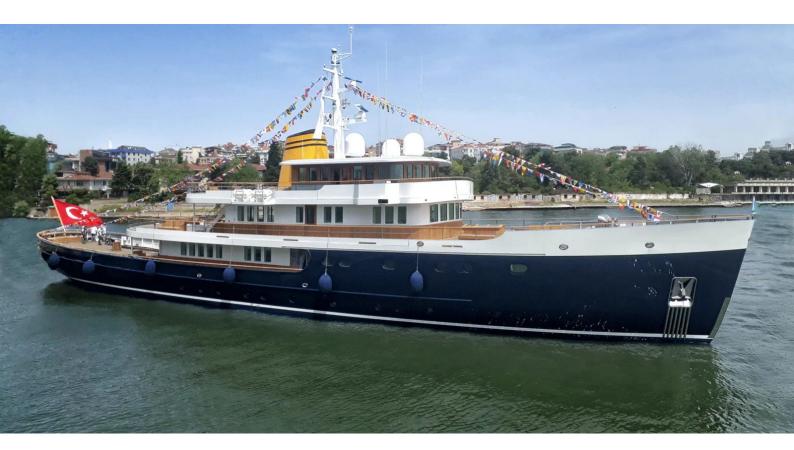

## **FAR NIENTE**

Yacht Charter Details for 'Far Niente', the 32.69m Superyacht built by SES Yachts

**SPECIFICATIONS** 

LENGTH

32.69m / 107'3

BEAM DRAFT 6.75m / 22'2 2.5m / 8'2

YEAR REFIT 2024

CRUISING SPEED

## FAR NIENTE YACHT CHARTER

Superyacht FAR NIENTE was built in 2024 by SES Yachts. She is a 32.69m / 107'3 motor yacht with exterior design by Hoek Design and interior styling by Hoek Design . Far Niente offers accommodation for up to 10 guests in 5 cabins with additional room for her crew of 6. She features a variety of amenities to ensure comfortable charter vacations. She also carries an impressive collection of toys as listed below.