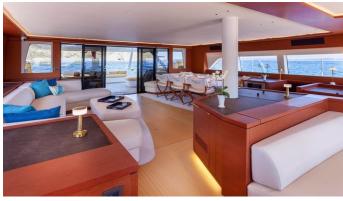

## NEFESH YACHT CHARTER

Superyacht NEFESH was built in 2022 by Lagoon. She is a 23.22m / 76'2 motor/sailer yacht with exterior design by . Nefesh offers accommodation for up to 6 guests in 3 cabins with additional room for her crew of 4. She features a variety of amenities to ensure comfortable charter vacations. She also carries an impressive collection of toys as listed below.