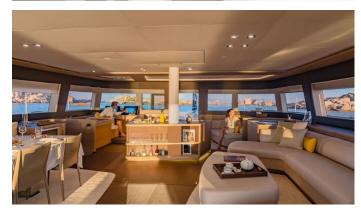

## NEFESH YACHT CHARTER

Superyacht NEFESH was built in 2022 by Lagoon. She is a 23.22m / 76'2 motor/sailer yacht with exterior design by . Nefesh offers accommodation for up to 6 guests in 3 cabins with additional room for her crew of 4. She features a variety of amenities to ensure comfortable charter vacations. She also carries an impressive collection of toys as listed below.

## **NEFESH AMENITIES & TOYS**

Wi-Fi

Hydraulic Swim Platform

Sunpads

Air Conditioning

For a full up-to-date list of leisure facilities or amenities onboard Motor/Sailer Yacht Nefesh please contact your Yacht Charter Broker prior to booking your vacation. If there is a particular water toy that you would like, but it is not listed, then it may be possible to rent this equipment for you.