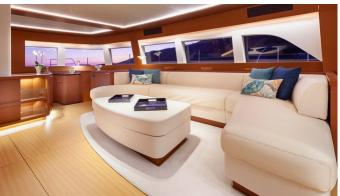

## NEFESH YACHT CHARTER

Superyacht NEFESH was built in 2022 by Lagoon. She is a 23.22m / 76'2 motor/sailer yacht with exterior design by . Nefesh offers accommodation for up to 6 guests in 3 cabins with additional room for her crew of 4. She features a variety of amenities to ensure comfortable charter vacations. She also carries an impressive collection of toys as listed below.