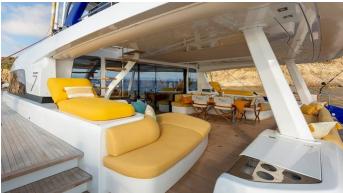

## NEFESH YACHT CHARTER

Superyacht NEFESH was built in 2022 by Lagoon. She is a 23.22m / 76'2 motor/sailer yacht with exterior design by . Nefesh offers accommodation for up to 6 guests in 3 cabins with additional room for her crew of 4. She features a variety of amenities to ensure comfortable charter vacations. She also carries an impressive collection of toys as listed below.

## **NEFESH AMENITIES & TOYS**

Wi-Fi

Hydraulic Swim Platform

Sunpads

Air Conditioning

For a full up-to-date list of leisure facilities or amenities onboard Motor/Sailer Yacht Nefesh please contact your Yacht Charter Broker prior to booking your vacation. If there is a particular water toy that you would like, but it is not listed, then it may be possible to rent this equipment for you.