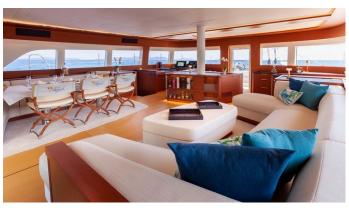

## NEFESH YACHT CHARTER

Superyacht NEFESH was built in 2022 by Lagoon. She is a 23.22m / 76'2 motor/sailer yacht with exterior design by . Nefesh offers accommodation for up to 6 guests in 3 cabins with additional room for her crew of 4. She features a variety of amenities to ensure comfortable charter vacations. She also carries an impressive collection of toys as listed below.

## **NEFESH AMENITIES & TOYS**

Wi-Fi

Hydraulic Swim Platform

Sunpads

Air Conditioning

For a full up-to-date list of leisure facilities or amenities onboard Motor/Sailer Yacht Nefesh please contact your Yacht Charter Broker prior to booking your vacation. If there is a particular water toy that you would like, but it is not listed, then it may be possible to rent this equipment for you.