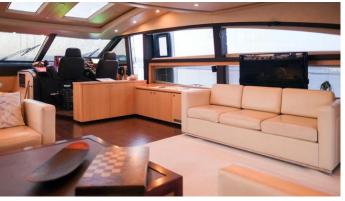

#### VIA YACHT CHARTER

Superyacht VIA was built in 2009 by Princess. She is a 25.91m / 85' Princess V85 motor yacht with exterior design by Bernard Olesinski and interior styling by Princess . Via offers accommodation for up to 8 guests in 4 cabins with additional room for her crew of 3. She features a variety of amenities to ensure comfortable charter vacations. She also carries an impressive collection of toys as listed below.