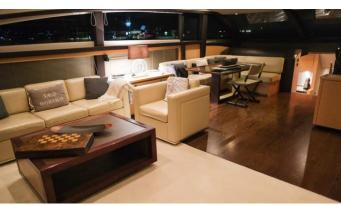

#### VIA YACHT CHARTER

Superyacht VIA was built in 2009 by Princess. She is a 25.91m / 85' Princess V85 motor yacht with exterior design by Bernard Olesinski and interior styling by Princess . Via offers accommodation for up to 8 guests in 4 cabins with additional room for her crew of 3. She features a variety of amenities to ensure comfortable charter vacations. She also carries an impressive collection of toys as listed below.

#### **VIA AMENITIES & TOYS**

Wi-Fi

Air Conditioning

For a full up-to-date list of leisure facilities or amenities onboard Motor Yacht Via please contact your Yacht Charter Broker prior to booking your vacation. If there is a particular water toy that you would like, but it is not listed, then it may be possible to rent this equipment for you.