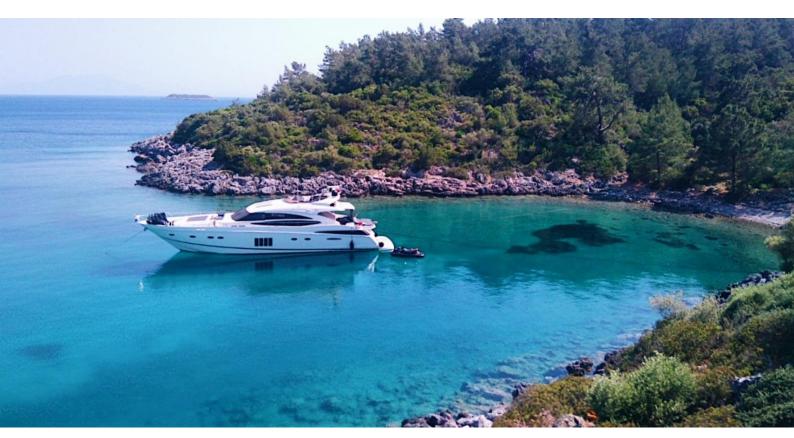

#### VIA YACHT CHARTER

Superyacht VIA was built in 2009 by Princess. She is a 25.91m / 85' Princess V85 motor yacht with exterior design by Bernard Olesinski and interior styling by Princess . Via offers accommodation for up to 8 guests in 4 cabins with additional room for her crew of 3. She features a variety of amenities to ensure comfortable charter vacations. She also carries an impressive collection of toys as listed below.