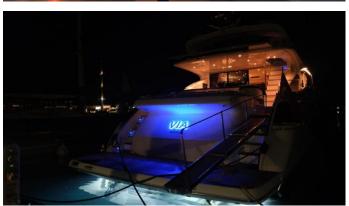

# VIA

Yacht Charter Details for 'Via', the 25.91m Superyacht built by Princess

**SPECIFICATIONS** 

LENGTH 25.91m / 85'

**BEAM DRAFT** 6.27 m / 20'7 1.81 m / 5'11

YEAR REFIT 2009 2015

CRUISING SPEED 20 Knots

#### VIA YACHT CHARTER

Superyacht VIA was built in 2009 by Princess. She is a 25.91m / 85' Princess V85 motor yacht with exterior design by Bernard Olesinski and interior styling by Princess . Via offers accommodation for up to 8 guests in 4 cabins with additional room for her crew of 3. She features a variety of amenities to ensure comfortable charter vacations. She also carries an impressive collection of toys as listed below.