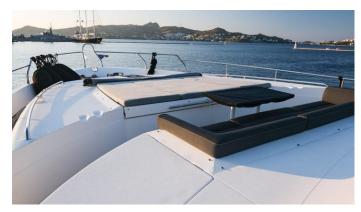

#### VIA YACHT CHARTER

Superyacht VIA was built in 2009 by Princess. She is a 25.91m / 85' Princess V85 motor yacht with exterior design by Bernard Olesinski and interior styling by Princess . Via offers accommodation for up to 8 guests in 4 cabins with additional room for her crew of 3. She features a variety of amenities to ensure comfortable charter vacations. She also carries an impressive collection of toys as listed below.