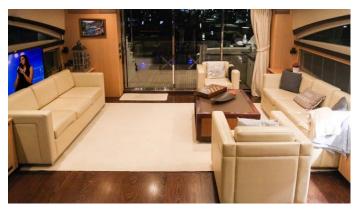

#### VIA YACHT CHARTER

Superyacht VIA was built in 2009 by Princess. She is a 25.91m / 85' Princess V85 motor yacht with exterior design by Bernard Olesinski and interior styling by Princess . Via offers accommodation for up to 8 guests in 4 cabins with additional room for her crew of 3. She features a variety of amenities to ensure comfortable charter vacations. She also carries an impressive collection of toys as listed below.

#### **VIA AMENITIES & TOYS**

Wi-Fi

Air Conditioning

For a full up-to-date list of leisure facilities or amenities onboard Motor Yacht Via please contact your Yacht Charter Broker prior to booking your vacation. If there is a particular water toy that you would like, but it is not listed, then it may be possible to rent this equipment for you.