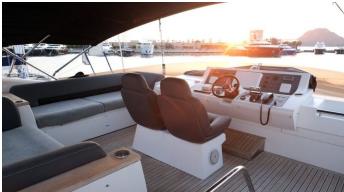

#### VIA YACHT CHARTER

Superyacht VIA was built in 2009 by Princess. She is a 25.91m / 85' Princess V85 motor yacht with exterior design by Bernard Olesinski and interior styling by Princess . Via offers accommodation for up to 8 guests in 4 cabins with additional room for her crew of 3. She features a variety of amenities to ensure comfortable charter vacations. She also carries an impressive collection of toys as listed below.