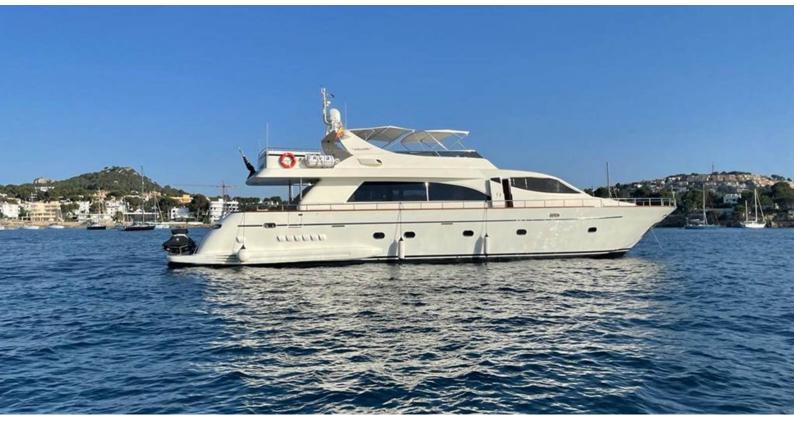

# **GEORG** I

Yacht Charter Details for 'Georg I', the 26m Superyacht built by Falcon Yachts

### GEORG I YACHT CHARTER

Superyacht GEORG I was built in 2002 by Falcon Yachts. She is a 26m / 85'4 Falcon 86 motor yacht with exterior design by Stefano Righini and interior styling by Falcon Yachts . Georg I offers accommodation for up to 10 guests in 4 cabins with additional room for her crew of 4. She features a variety of amenities to ensure comfortable charter vacations. She also carries an impressive collection of toys as listed below.