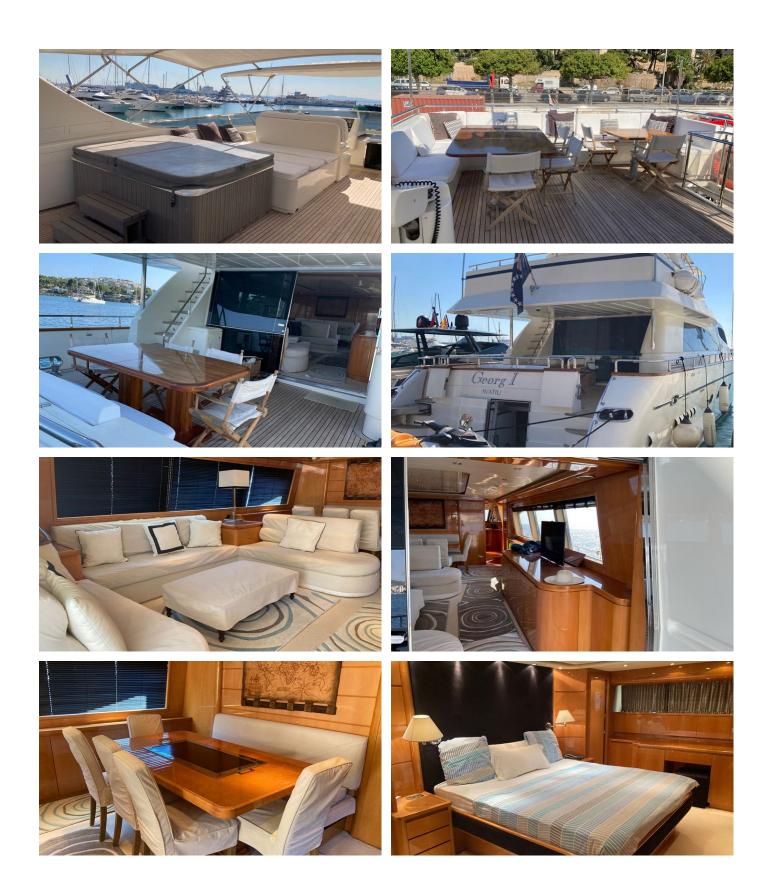

### GEORG I YACHT CHARTER

Superyacht GEORG I was built in 2002 by Falcon Yachts. She is a 26m / 85'4 Falcon 86 motor yacht with exterior design by Stefano Righini and interior styling by Falcon Yachts . Georg I offers accommodation for up to 10 guests in 4 cabins with additional room for her crew of 4. She features a variety of amenities to ensure comfortable charter vacations. She also carries an impressive collection of toys as listed below.