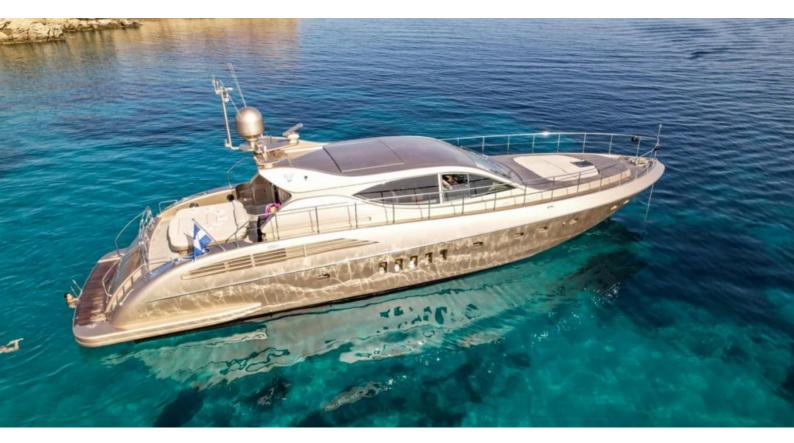

# **ZEUS**

Yacht Charter Details for 'Zeus', the 23.96m Superyacht built by Leopard

#### ZEUS YACHT CHARTER

Superyacht ZEUS was built in 2007 by Leopard. She is a 23.96m / 78'7 Leopard 24 motor yacht with exterior design by Caliari Superyacht Inc. . Zeus offers accommodation for up to 6 guests in 3 cabins with additional room for her crew of 4. She features a variety of amenities to ensure comfortable charter vacations. She also carries an impressive collection of toys as listed below.