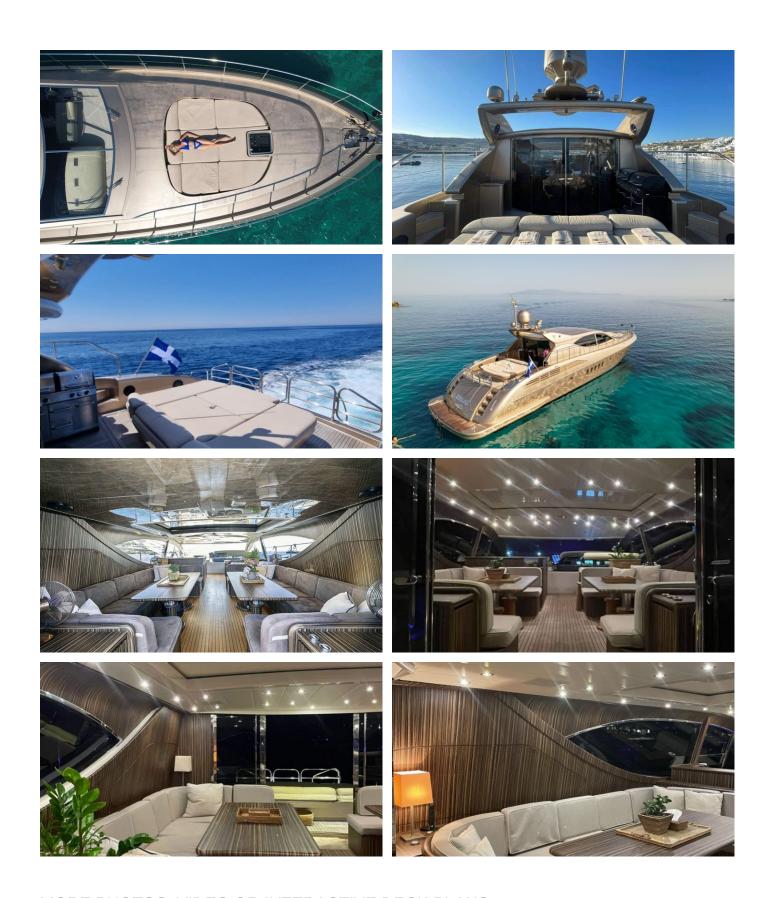

#### ZEUS YACHT CHARTER

Superyacht ZEUS was built in 2007 by Leopard. She is a 23.96m / 78'7 Leopard 24 motor yacht with exterior design by Caliari Superyacht Inc. . Zeus offers accommodation for up to 6 guests in 3 cabins with additional room for her crew of 4. She features a variety of amenities to ensure comfortable charter vacations. She also carries an impressive collection of toys as listed below.

## **ZEUS AMENITIES & TOYS**

**Bow Thruster** 

**Outdoor Shower** 

Wi-Fi

Sunpads

Air Conditioning

**BBQ** 

For a full up-to-date list of leisure facilities or amenities onboard Motor Yacht Zeus please contact your Yacht Charter Broker prior to booking your vacation. If there is a particular water toy that you would like, but it is not listed, then it may be possible to rent this equipment for you.