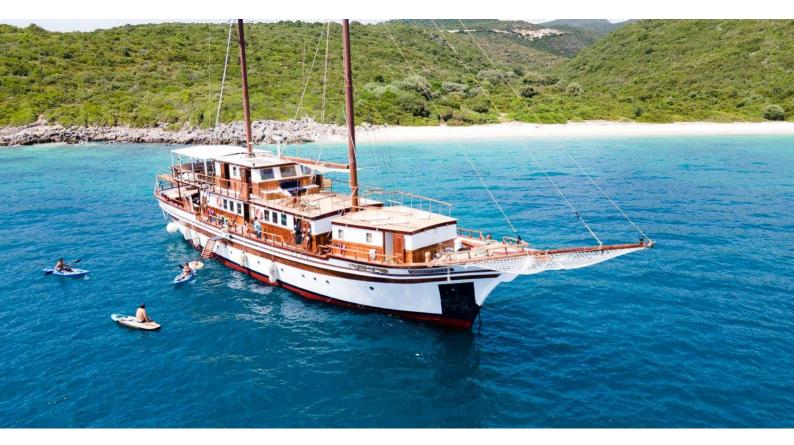

# **AEGEOTISSA II**

Yacht Charter Details for 'Aegeotissa II', the 39.99m Superyacht built by Custom

**SPECIFICATIONS** 

LENGTH

39.99m / 131'2

BEAM DRAFT 7.8m / 25'7 2.3m / 7'7

YEAR REFIT 1999 2022

CRUISING SPEED 11 Knots **ACCOMMODATION** 

#### AEGEOTISSA II YACHT CHARTER

Superyacht AEGEOTISSA II was built in 1999 by Custom. She is a 39.99m / 131'2 sail yacht with exterior design by . Aegeotissa II offers accommodation for up to 24 guests in 12 cabins with additional room for her crew of 5. She features a variety of amenities to ensure comfortable charter vacations. She also carries an impressive collection of toys as listed below.