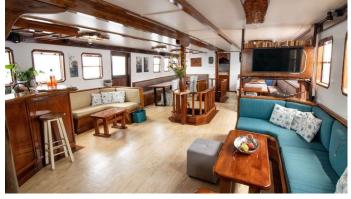

#### AEGEOTISSA II YACHT CHARTER

Superyacht AEGEOTISSA II was built in 1999 by Custom. She is a 39.99m / 131'2 sail yacht with exterior design by . Aegeotissa II offers accommodation for up to 24 guests in 12 cabins with additional room for her crew of 5. She features a variety of amenities to ensure comfortable charter vacations. She also carries an impressive collection of toys as listed below.

#### **AEGEOTISSA II AMENITIES & TOYS**

**Outdoor Shower** 

Sunpads

Air Conditioning

**BBQ** 

For a full up-to-date list of leisure facilities or amenities onboard Sail Yacht Aegeotissa II please contact your Yacht Charter Broker prior to booking your vacation. If there is a particular water toy that you would like, but it is not listed, then it may be possible to rent this equipment for you.