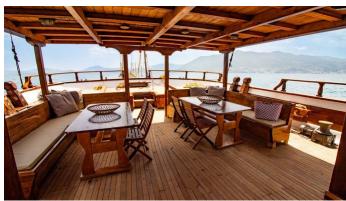

#### AEGEOTISSA II YACHT CHARTER

Superyacht AEGEOTISSA II was built in 1999 by Custom. She is a 39.99m / 131'2 sail yacht with exterior design by . Aegeotissa II offers accommodation for up to 24 guests in 12 cabins with additional room for her crew of 5. She features a variety of amenities to ensure comfortable charter vacations. She also carries an impressive collection of toys as listed below.

#### **AEGEOTISSA II AMENITIES & TOYS**

**Outdoor Shower** 

Sunpads

Air Conditioning

**BBQ** 

For a full up-to-date list of leisure facilities or amenities onboard Sail Yacht Aegeotissa II please contact your Yacht Charter Broker prior to booking your vacation. If there is a particular water toy that you would like, but it is not listed, then it may be possible to rent this equipment for you.