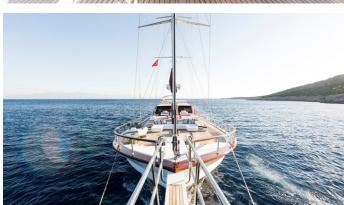

## THAT'S AMORE

Yacht Charter Details for 'That's Amore', the 42.9m Superyacht built by Custom

**SPECIFICATIONS** 

LENGTH 42.9m / 140'9

BEAM DRAFT 9.25m / 30'4 2.45m / 8'

YEAR REFIT 2023

CRUISING SPEED 10 Knots

## THAT'S AMORE YACHT CHARTER

Superyacht THAT'S AMORE was built in 2023 by Custom. She is a 42.9m / 140'9 sail yacht with exterior design by . That's Amore offers accommodation for up to 12 guests in 6 cabins with additional room for her crew of 6. She features a variety of amenities to ensure comfortable charter vacations. She also carries an impressive collection of toys as listed below.