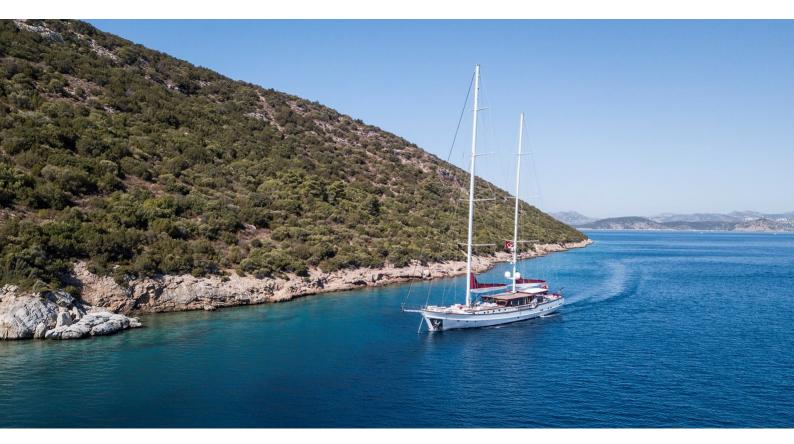

## THAT'S AMORE

Yacht Charter Details for 'That's Amore', the 42.9m Superyacht built by Custom

**SPECIFICATIONS** 

LENGTH 42.9m / 140'9

BEAM DRAFT 9.25m / 30'4 2.45m / 8'

YEAR REFIT 2023

CRUISING SPEED 10 Knots

## THAT'S AMORE YACHT CHARTER

Superyacht THAT'S AMORE was built in 2023 by Custom. She is a 42.9m / 140'9 sail yacht with exterior design by . That's Amore offers accommodation for up to 12 guests in 6 cabins with additional room for her crew of 6. She features a variety of amenities to ensure comfortable charter vacations. She also carries an impressive collection of toys as listed below.