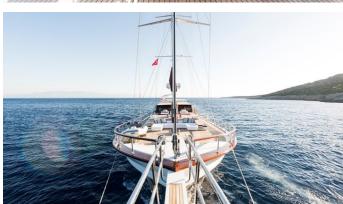

## THAT'S AMORE

Yacht Charter Details for 'That's Amore', the 42.9m Superyacht built by Custom

**SPECIFICATIONS** 

LENGTH 42.9m / 140'9

BEAM DRAFT 9.25m / 30'4 2.45m / 8'

YEAR REFIT 2021

CRUISING SPEED 10 Knots

## THAT'S AMORE YACHT CHARTER

Superyacht THAT'S AMORE was built in 2021 by Custom. She is a 42.9m / 140'9 sail yacht with exterior design by . That's Amore offers accommodation for up to 12 guests in 6 cabins with additional room for her crew of 7. She features a variety of amenities to ensure comfortable charter vacations. She also carries an impressive collection of toys as listed below.