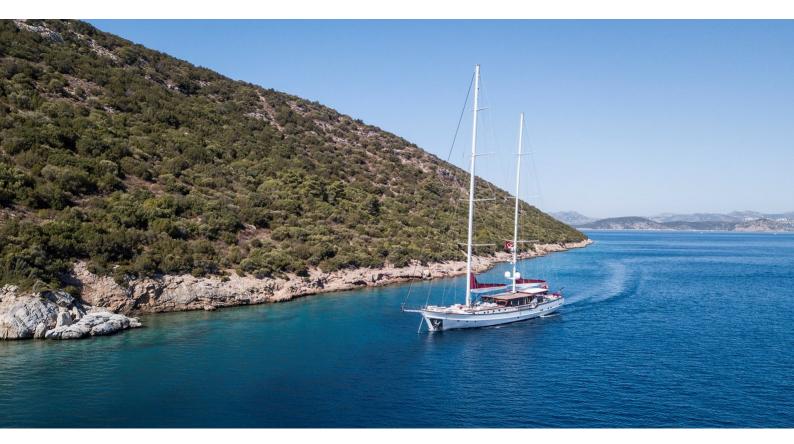

## THAT'S AMORE

Yacht Charter Details for 'That's Amore', the 42.9m Superyacht built by Custom

**SPECIFICATIONS** 

LENGTH 42.9m / 140'9

BEAM DRAFT 9.25m / 30'4 2.45m / 8'

YEAR REFIT 2021

CRUISING SPEED 10 Knots

## THAT'S AMORE YACHT CHARTER

Superyacht THAT'S AMORE was built in 2021 by Custom. She is a 42.9m / 140'9 sail yacht with exterior design by . That's Amore offers accommodation for up to 12 guests in 6 cabins with additional room for her crew of 7. She features a variety of amenities to ensure comfortable charter vacations. She also carries an impressive collection of toys as listed below.