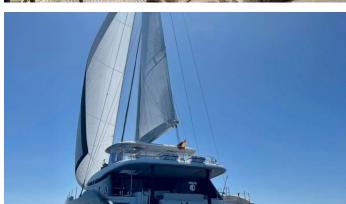

## YOLO

Yacht Charter Details for 'Yolo', the 22.7m Superyacht built by Sunreef Yachts

**SPECIFICATIONS** 

LENGTH 22.7m / 74'6

BEAM DRAFT 10.86m / 35'8 2.2m / 7'3

YEAR REFIT 2022

CRUISING SPEED 9 Knots ACCOMMODATION

## YOLO YACHT CHARTER

Superyacht YOLO was built in 2022 by Sunreef Yachts. She is a 22.7m / 74'6 Sunreef 70 sail yacht with exterior design by . Yolo offers accommodation for up to 8 guests in 4 cabins with additional room for her crew of 4. She features a variety of amenities to ensure comfortable charter vacations. She also carries an impressive collection of toys as listed below.