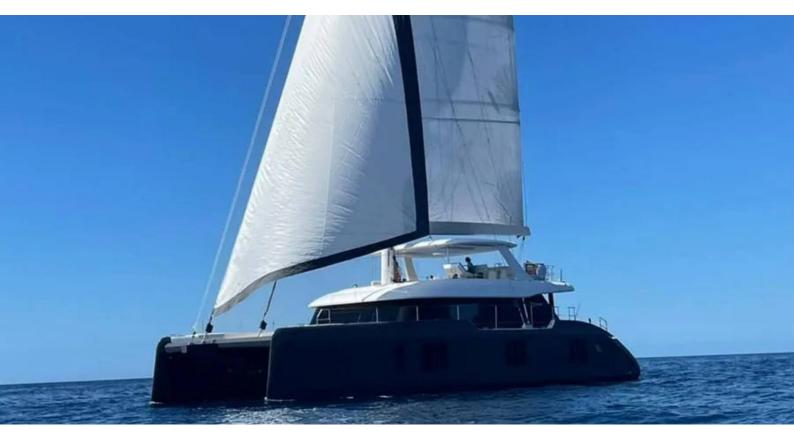

## YOLO

Yacht Charter Details for 'Yolo', the 22.7m Superyacht built by Sunreef Yachts

**SPECIFICATIONS** 

LENGTH 22.7m / 74'6

BEAM DRAFT 10.86m / 35'8 2.2m / 7'3

YEAR REFIT 2022

CRUISING SPEED 9 Knots ACCOMMODATION

## YOLO YACHT CHARTER

Superyacht YOLO was built in 2022 by Sunreef Yachts. She is a 22.7m / 74'6 Sunreef 70 sail yacht with exterior design by . Yolo offers accommodation for up to 8 guests in 4 cabins with additional room for her crew of 4. She features a variety of amenities to ensure comfortable charter vacations. She also carries an impressive collection of toys as listed below.