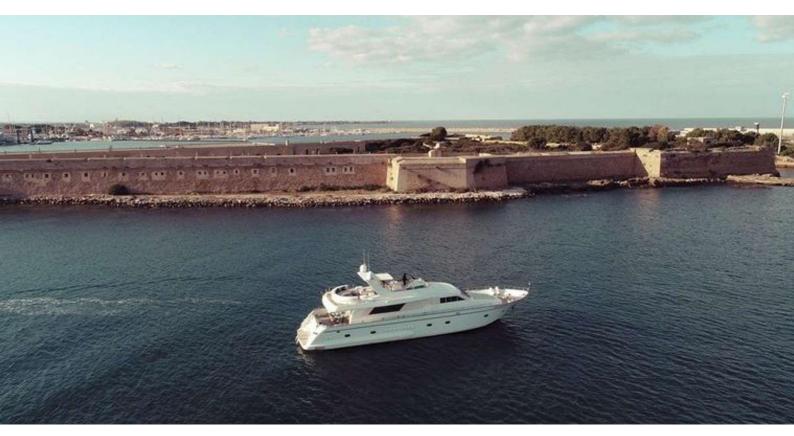

# **BEYOND**

Yacht Charter Details for 'Beyond', the 24.99m Superyacht built by Versilcraft

**SPECIFICATIONS** 

LENGTH 24.99m / 82'

BEAM DRAFT 5.85m / 19'2 1.8m / 5'11

YEAR REFIT 1998 2022

CRUISING SPEED 18 Knots

#### **BEYOND YACHT CHARTER**

Superyacht BEYOND was built in 1998 by Versilcraft. She is a 24.99m / 82' motor yacht with exterior design by . Beyond offers accommodation for up to 8 guests in 4 cabins with additional room for her crew of 3. She features a variety of amenities to ensure comfortable charter vacations. She also carries an impressive collection of toys as listed below.