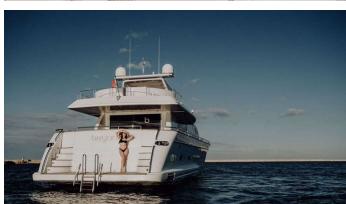

# **BEYOND**

Yacht Charter Details for 'Beyond', the 24.99m Superyacht built by Versilcraft

**SPECIFICATIONS** 

LENGTH 24.99m / 82'

BEAM DRAFT 5.85m / 19'2 1.8m / 5'11

YEAR REFIT 1998 2022

CRUISING SPEED 18 Knots

#### **BEYOND YACHT CHARTER**

Superyacht BEYOND was built in 1998 by Versilcraft. She is a 24.99m / 82' motor yacht with exterior design by . Beyond offers accommodation for up to 8 guests in 4 cabins with additional room for her crew of 3. She features a variety of amenities to ensure comfortable charter vacations. She also carries an impressive collection of toys as listed below.