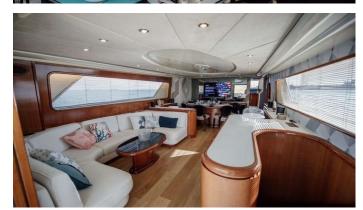

#### **BEYOND YACHT CHARTER**

Superyacht BEYOND was built in 1998 by Versilcraft. She is a 24.99m / 82' motor yacht with exterior design by . Beyond offers accommodation for up to 8 guests in 4 cabins with additional room for her crew of 3. She features a variety of amenities to ensure comfortable charter vacations. She also carries an impressive collection of toys as listed below.

#### **BEYOND AMENITIES & TOYS**

Sun Deck

Wi-Fi

Swimming Platform

Sunpads

Air Conditioning

For a full up-to-date list of leisure facilities or amenities onboard Motor Yacht Beyond please contact your Yacht Charter Broker prior to booking your vacation. If there is a particular water toy that you would like, but it is not listed, then it may be possible to rent this equipment for you.