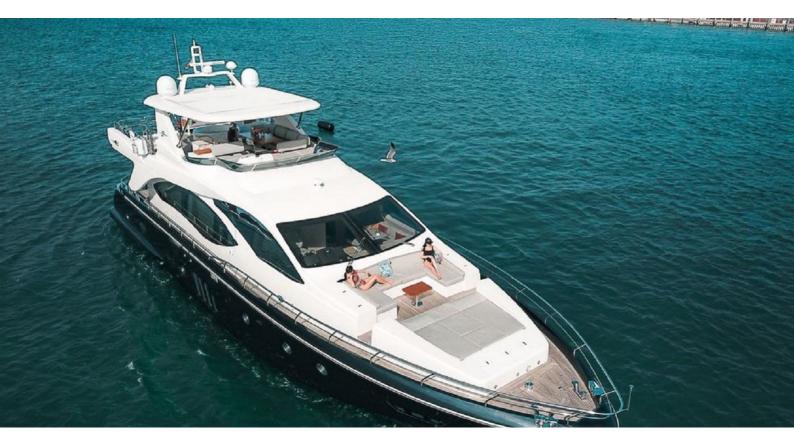

#### SKY YACHT CHARTER

Superyacht SKY was built in 2013 by Azimut. She is a 25.68m / 84'3 Azimut 84 motor yacht with exterior design by Stefano Righini and interior styling by Salvagni Architetti . Sky offers accommodation for up to 10 guests in 4 cabins with additional room for her crew of 3. She features a variety of amenities to ensure comfortable charter vacations. She also carries an impressive collection of toys as listed below.

#### SKY AMENITIES & TOYS

Wi-Fi

Swimming Platform

Sunpads

Deck Jacuzzi

Air Conditioning

For a full up-to-date list of leisure facilities or amenities onboard Motor Yacht Sky please contact your Yacht Charter Broker prior to booking your vacation. If there is a particular water toy that you would like, but it is not listed, then it may be possible to rent this equipment for you.