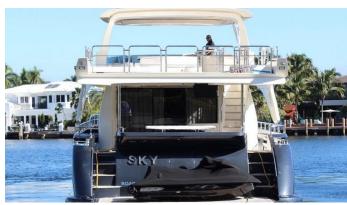

# SKY

Yacht Charter Details for 'Sky', the 25.68m Superyacht built by Azimut

**SPECIFICATIONS** 

**LENGTH** 25.68m / 84'3

BEAM DRAFT 6.45m / 21'2 1.73m / 5'8

YEAR REFIT 2013

CRUISING SPEED 25 Knots ACCOMMODATION

#### SKY YACHT CHARTER

Superyacht SKY was built in 2013 by Azimut. She is a 25.68m / 84'3 Azimut 84 motor yacht with exterior design by Stefano Righini and interior styling by Salvagni Architetti . Sky offers accommodation for up to 10 guests in 4 cabins with additional room for her crew of 3. She features a variety of amenities to ensure comfortable charter vacations. She also carries an impressive collection of toys as listed below.