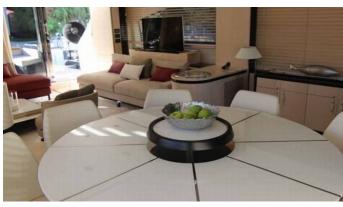

#### SKY YACHT CHARTER

Superyacht SKY was built in 2013 by Azimut. She is a 25.68m / 84'3 Azimut 84 motor yacht with exterior design by Stefano Righini and interior styling by Salvagni Architetti . Sky offers accommodation for up to 10 guests in 4 cabins with additional room for her crew of 3. She features a variety of amenities to ensure comfortable charter vacations. She also carries an impressive collection of toys as listed below.

#### SKY AMENITIES & TOYS

Wi-Fi

Swimming Platform

Sunpads

Deck Jacuzzi

Air Conditioning

For a full up-to-date list of leisure facilities or amenities onboard Motor Yacht Sky please contact your Yacht Charter Broker prior to booking your vacation. If there is a particular water toy that you would like, but it is not listed, then it may be possible to rent this equipment for you.