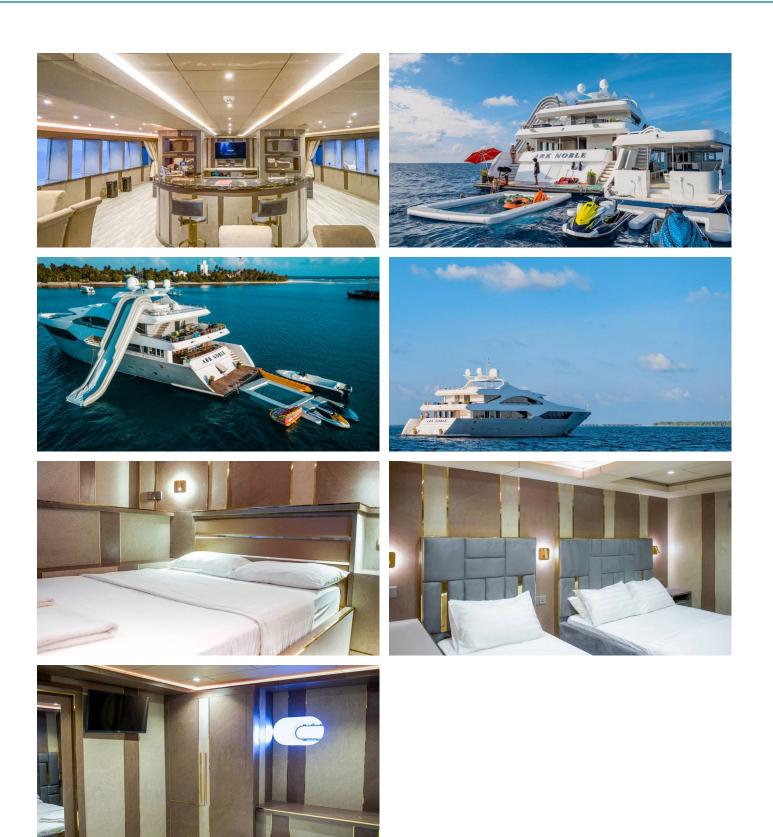

### ARK NOBLE YACHT CHARTER

Superyacht ARK NOBLE was built in 2015 by Custom. She is a 38m / 124'8 Custom motor yacht with exterior design by . Ark Noble offers accommodation for up to 20 guests in 10 cabins with additional room for her crew of 12. She features a variety of amenities to ensure comfortable charter vacations. She also carries an impressive collection of toys as listed below.

CABIN CONFIGURATION