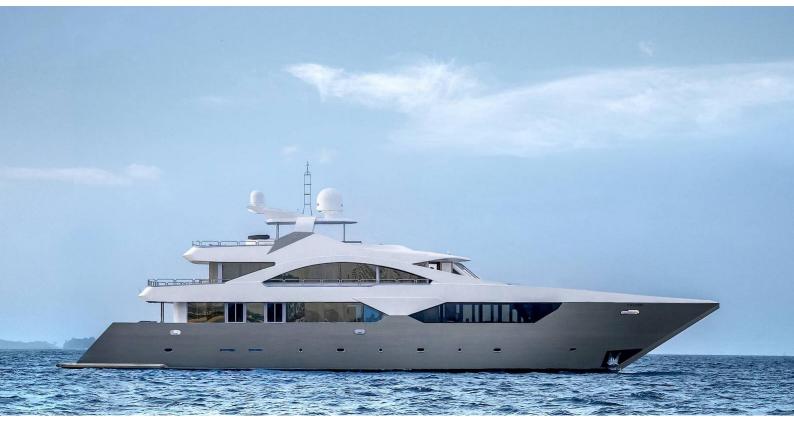

# ARK NOBLE

Yacht Charter Details for 'Ark Noble', the 38m Superyacht built by Custom

### ARK NOBLE YACHT CHARTER

Superyacht ARK NOBLE was built in 2015 by Custom. She is a 38m / 124'8 Custom motor yacht with exterior design by . Ark Noble offers accommodation for up to 20 guests in 10 cabins with additional room for her crew of 12. She features a variety of amenities to ensure comfortable charter vacations. She also carries an impressive collection of toys as listed below.