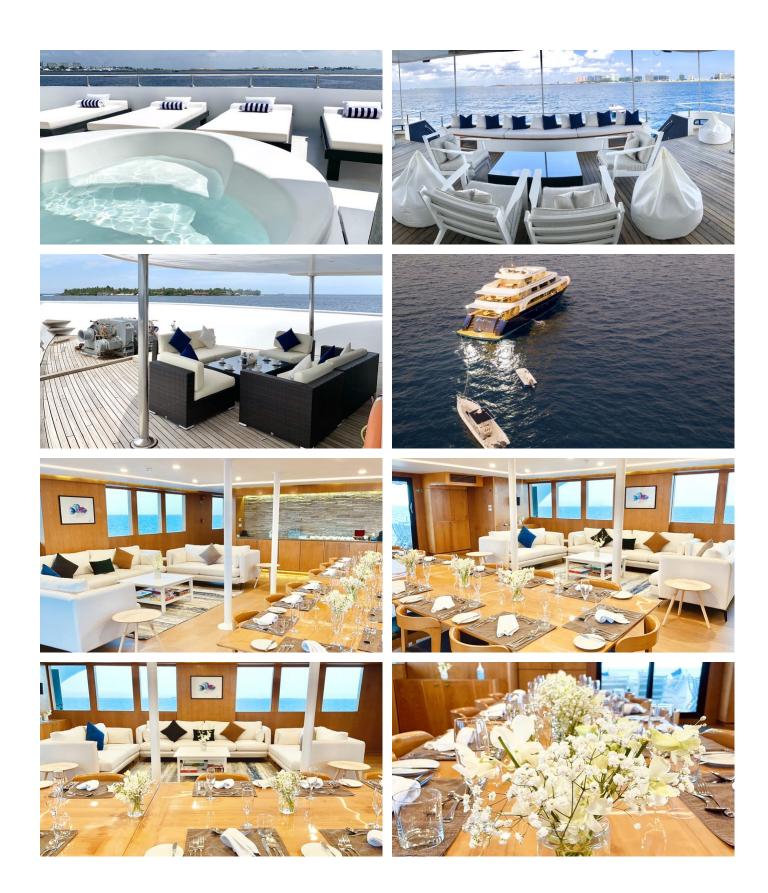

#### SAFIRA AMENITIES & TOYS

Wi-Fi

Sunpads

Deck Jacuzzi

Air Conditioning

For a full up-to-date list of leisure facilities or amenities onboard Motor Yacht Safira please contact your Yacht Charter Broker prior to booking your vacation. If there is a particular water toy that you would like, but it is not listed, then it may be possible to rent this equipment for you.