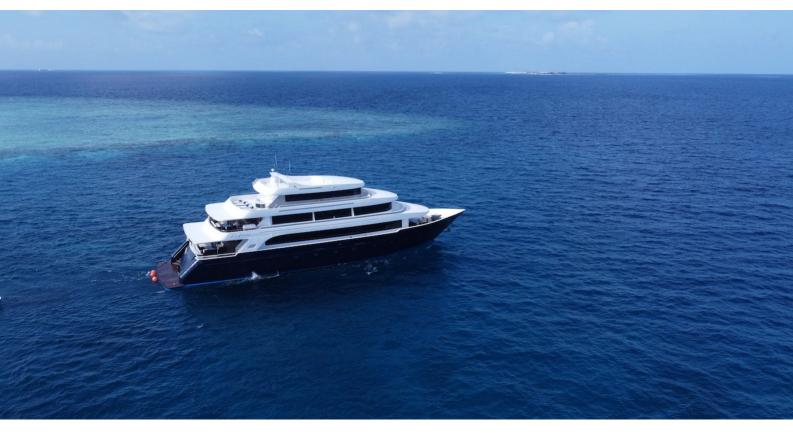

# **SAFIRA**

Yacht Charter Details for 'Safira', the 43.36m Superyacht built by Custom

**SPECIFICATIONS** 

LENGTH 43.36m / 142'3

BEAM DRAFT 10.1m / 33'2 2.66m / 8'9

YEAR REFIT 2017 2020

CRUISING SPEED

9 Knots

#### SAFIRA YACHT CHARTER

Superyacht SAFIRA was built in 2017 by Custom. She is a 43.36m / 142'3 motor yacht with exterior design by . Safira offers accommodation for up to 20 guests in 10 cabins with additional room for her crew of 10. She features a variety of amenities to ensure comfortable charter vacations. She also carries an impressive collection of toys as listed below.