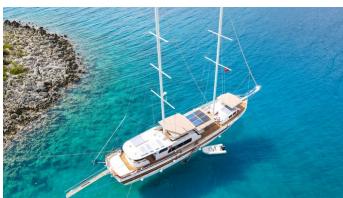

## **QUEEN OF RTT**

Yacht Charter Details for 'Queen Of RTT', the 26.35m Superyacht built by Custom

**SPECIFICATIONS** 

**LENGTH** 26.35m / 86'5

BEAM DRAFT 7.3m / 23'11 3.64m / 11'11

YEAR REFIT 2004 2021

CRUISING SPEED 10 Knots **ACCOMMODATION** 

## QUEEN OF RTT YACHT CHARTER

Superyacht QUEEN OF RTT was built in 2004 by Custom. She is a 26.35m / 86'5 sail yacht with exterior design by . Queen Of RTT offers accommodation for up to 16 guests in 8 cabins with additional room for her crew of 6. She features a variety of amenities to ensure comfortable charter vacations. She also carries an impressive collection of toys as listed below.