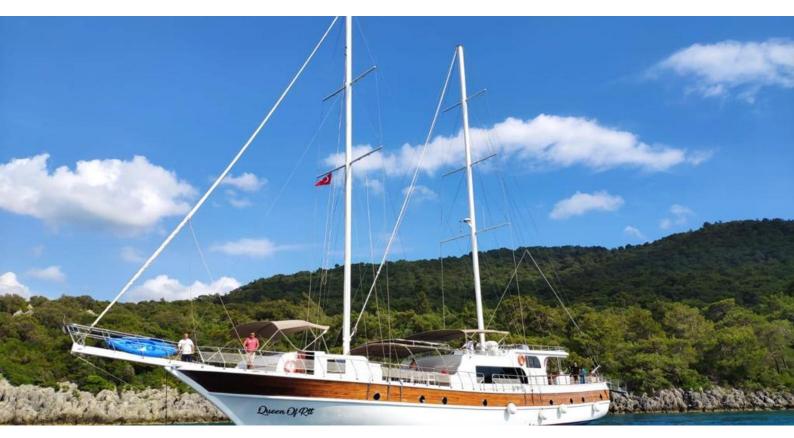

## **QUEEN OF RTT**

Yacht Charter Details for 'Queen Of RTT', the 26.35m Superyacht built by Custom

**SPECIFICATIONS** 

**LENGTH** 26.35m / 86'5

BEAM DRAFT 7.3m / 23'11 3.64m / 11'11

YEAR REFIT 2004 2021

CRUISING SPEED 10 Knots **ACCOMMODATION** 

## QUEEN OF RTT YACHT CHARTER

Superyacht QUEEN OF RTT was built in 2004 by Custom. She is a 26.35m / 86'5 sail yacht with exterior design by . Queen Of RTT offers accommodation for up to 16 guests in 8 cabins with additional room for her crew of 6. She features a variety of amenities to ensure comfortable charter vacations. She also carries an impressive collection of toys as listed below.