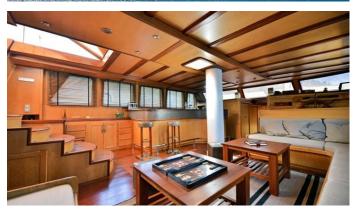

## **DERIN DENIZ YACHT CHARTER**

Superyacht DERIN DENIZ was built in 2008 by Custom. She is a 27m / 88'7 sail yacht with exterior design by . Derin Deniz offers accommodation for up to 12 guests in 6 cabins with additional room for her crew of 4. She features a variety of amenities to ensure comfortable charter vacations. She also carries an impressive collection of toys as listed below.

## **DERIN DENIZ AMENITIES & TOYS**

For a full up-to-date list of leisure facilities or amenities onboard Sail Yacht Derin Deniz please contact your Yacht Charter Broker prior to booking your vacation. If there is a particular water toy that you would like, but it is not listed, then it may be possible to rent this equipment for you.