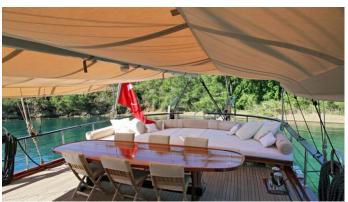

## **DERIN DENIZ YACHT CHARTER**

Superyacht DERIN DENIZ was built in 2008 by Custom. She is a 27m / 88'7 sail yacht with exterior design by . Derin Deniz offers accommodation for up to 12 guests in 6 cabins with additional room for her crew of 4. She features a variety of amenities to ensure comfortable charter vacations. She also carries an impressive collection of toys as listed below.

## **DERIN DENIZ AMENITIES & TOYS**

For a full up-to-date list of leisure facilities or amenities onboard Sail Yacht Derin Deniz please contact your Yacht Charter Broker prior to booking your vacation. If there is a particular water toy that you would like, but it is not listed, then it may be possible to rent this equipment for you.