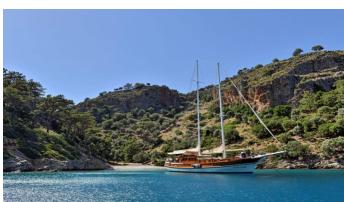

## **DERIN DENIZ**

Yacht Charter Details for 'Derin Deniz', the 27m Superyacht built by Custom

**SPECIFICATIONS** 

**LENGTH** 27m / 88'7

BEAM DRAFT 6.75m / 22'2 2.9m / 9'6

YEAR REFIT 2008

CRUISING SPEED 10 Knots **ACCOMMODATION** 

## **DERIN DENIZ YACHT CHARTER**

Superyacht DERIN DENIZ was built in 2008 by Custom. She is a 27m / 88'7 sail yacht with exterior design by . Derin Deniz offers accommodation for up to 12 guests in 6 cabins with additional room for her crew of 4. She features a variety of amenities to ensure comfortable charter vacations. She also carries an impressive collection of toys as listed below.