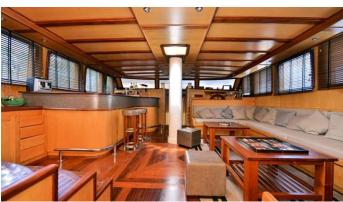

## **DERIN DENIZ YACHT CHARTER**

Superyacht DERIN DENIZ was built in 2008 by Custom. She is a 27m / 88'7 sail yacht with exterior design by . Derin Deniz offers accommodation for up to 12 guests in 6 cabins with additional room for her crew of 4. She features a variety of amenities to ensure comfortable charter vacations. She also carries an impressive collection of toys as listed below.

## **DERIN DENIZ AMENITIES & TOYS**

For a full up-to-date list of leisure facilities or amenities onboard Sail Yacht Derin Deniz please contact your Yacht Charter Broker prior to booking your vacation. If there is a particular water toy that you would like, but it is not listed, then it may be possible to rent this equipment for you.