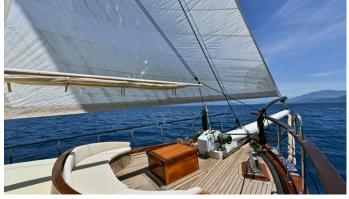

## **DERIN DENIZ YACHT CHARTER**

Superyacht DERIN DENIZ was built in 2008 by Custom. She is a 27m / 88'7 sail yacht with exterior design by . Derin Deniz offers accommodation for up to 12 guests in 6 cabins with additional room for her crew of 4. She features a variety of amenities to ensure comfortable charter vacations. She also carries an impressive collection of toys as listed below.

## **DERIN DENIZ AMENITIES & TOYS**

For a full up-to-date list of leisure facilities or amenities onboard Sail Yacht Derin Deniz please contact your Yacht Charter Broker prior to booking your vacation. If there is a particular water toy that you would like, but it is not listed, then it may be possible to rent this equipment for you.