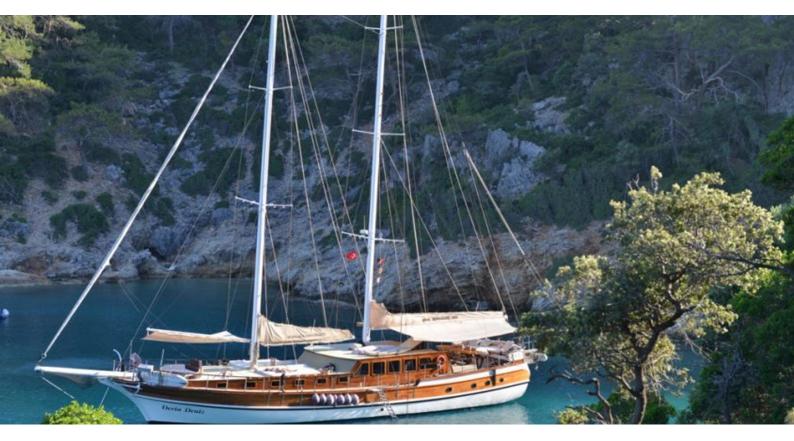

## **DERIN DENIZ**

Yacht Charter Details for 'Derin Deniz', the 27m Superyacht built by Custom

**SPECIFICATIONS** 

**LENGTH** 27m / 88'7

BEAM DRAFT 6.75m / 22'2 2.9m / 9'6

YEAR REFIT 2008

CRUISING SPEED 10 Knots **ACCOMMODATION** 

## **DERIN DENIZ YACHT CHARTER**

Superyacht DERIN DENIZ was built in 2008 by Custom. She is a 27m / 88'7 sail yacht with exterior design by . Derin Deniz offers accommodation for up to 12 guests in 6 cabins with additional room for her crew of 4. She features a variety of amenities to ensure comfortable charter vacations. She also carries an impressive collection of toys as listed below.