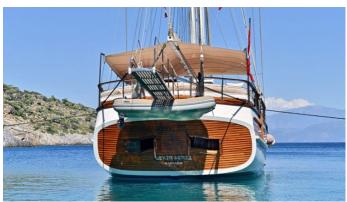

## **DERIN DENIZ YACHT CHARTER**

Superyacht DERIN DENIZ was built in 2008 by Custom. She is a 27m / 88'7 sail yacht with exterior design by . Derin Deniz offers accommodation for up to 12 guests in 6 cabins with additional room for her crew of 4. She features a variety of amenities to ensure comfortable charter vacations. She also carries an impressive collection of toys as listed below.

## **DERIN DENIZ AMENITIES & TOYS**

For a full up-to-date list of leisure facilities or amenities onboard Sail Yacht Derin Deniz please contact your Yacht Charter Broker prior to booking your vacation. If there is a particular water toy that you would like, but it is not listed, then it may be possible to rent this equipment for you.