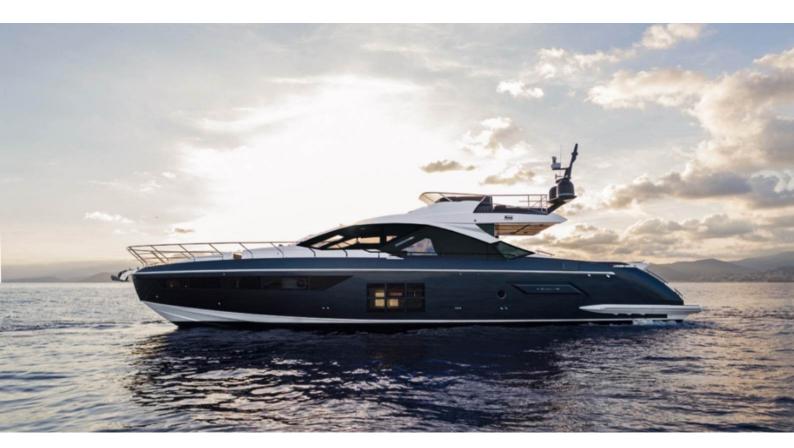

## **ESCAPE YACHT CHARTER**

Superyacht ESCAPE was built in 2018 by Azimut. She is a 21.37m / 70'1 Azimut S7 motor yacht with exterior design by Stefano Righini and interior styling by Francesco Guida . Escape offers accommodation for up to 8 guests in 4 cabins with additional room for her crew of 2. She features a variety of amenities to ensure comfortable charter vacations. She also carries an impressive collection of toys as listed below.