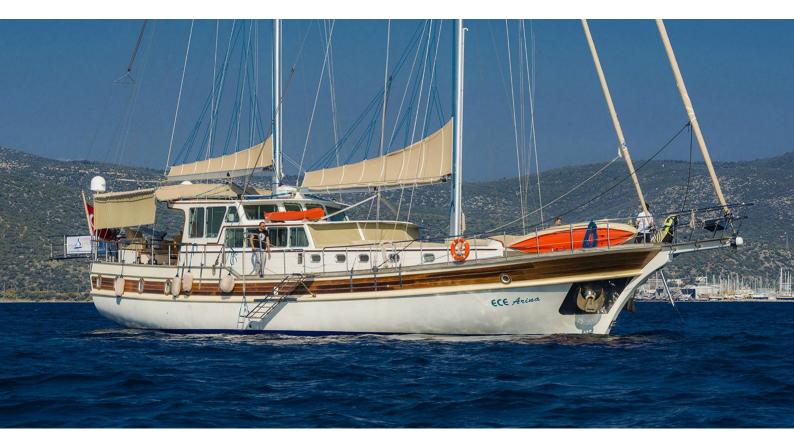

# **ECE ARINA**

Yacht Charter Details for 'Ece Arina', the 24m Superyacht built by Fethiye Shipyard

**SPECIFICATIONS** 

LENGTH 24m / 78'9

BEAM DRAFT 6.5m / 21'4 2.5m / 8'2

YEAR REFIT 2013 2019

CRUISING SPEED

## ECE ARINA YACHT CHARTER

Superyacht ECE ARINA was built in 2013 by Fethiye Shipyard. She is a 24m / 78'9 Custom sail yacht with exterior design by . Ece Arina offers accommodation for up to 9 guests in 4 cabins with additional room for her crew of 4. She features a variety of amenities to ensure comfortable charter vacations. She also carries an impressive collection of toys as listed below.