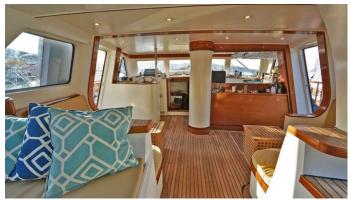

## **ELOA YACHT CHARTER**

Superyacht ELOA was built in 2015 by Tuzla Shipyard. She is a 27.5m / 90'3 sail yacht with exterior design by Gilbert Caroff and interior styling by Aldo Viani . Eloa offers accommodation for up to 8 guests in 4 cabins with additional room for her crew of 5. She features a variety of amenities to ensure comfortable charter vacations. She also carries an impressive collection of toys as listed below.

## **ELOA AMENITIES & TOYS**

For a full up-to-date list of leisure facilities or amenities onboard Sail Yacht Eloa please contact your Yacht Charter Broker prior to booking your vacation. If there is a particular water toy that you would like, but it is not listed, then it may be possible to rent this equipment for you.