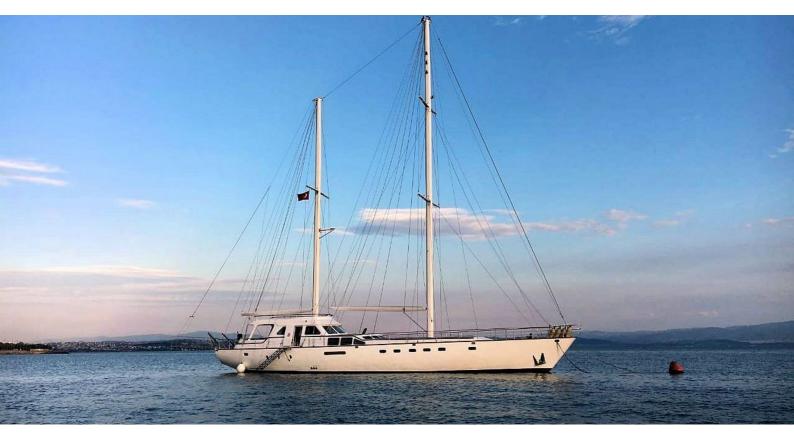

## **ELOA**

Yacht Charter Details for 'Eloa', the 27.5m Superyacht built by Tuzla Shipyard

**SPECIFICATIONS** 

LENGTH 27.5m / 90'3

BEAM DRAFT 6.6m / 21'8 2.8m / 9'2

YEAR REFIT 2015

CRUISING SPEED 9 Knots **ACCOMMODATION** 

## **ELOA YACHT CHARTER**

Superyacht ELOA was built in 2015 by Tuzla Shipyard. She is a 27.5m / 90'3 sail yacht with exterior design by Gilbert Caroff and interior styling by Aldo Viani . Eloa offers accommodation for up to 8 guests in 4 cabins with additional room for her crew of 5. She features a variety of amenities to ensure comfortable charter vacations. She also carries an impressive collection of toys as listed below.