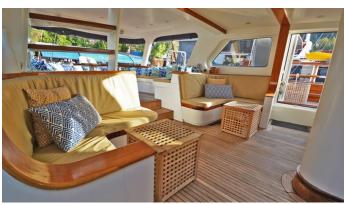

## **ELOA YACHT CHARTER**

Superyacht ELOA was built in 2015 by Tuzla Shipyard. She is a 27.5m / 90'3 sail yacht with exterior design by Gilbert Caroff and interior styling by Aldo Viani . Eloa offers accommodation for up to 8 guests in 4 cabins with additional room for her crew of 5. She features a variety of amenities to ensure comfortable charter vacations. She also carries an impressive collection of toys as listed below.

## **ELOA AMENITIES & TOYS**

For a full up-to-date list of leisure facilities or amenities onboard Sail Yacht Eloa please contact your Yacht Charter Broker prior to booking your vacation. If there is a particular water toy that you would like, but it is not listed, then it may be possible to rent this equipment for you.