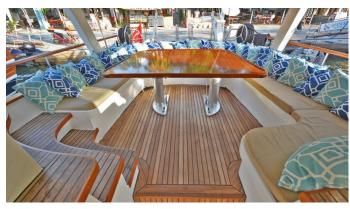

## **ELOA YACHT CHARTER**

Superyacht ELOA was built in 2015 by Tuzla Shipyard. She is a 27.5m / 90'3 sail yacht with exterior design by Gilbert Caroff and interior styling by Aldo Viani . Eloa offers accommodation for up to 8 guests in 4 cabins with additional room for her crew of 5. She features a variety of amenities to ensure comfortable charter vacations. She also carries an impressive collection of toys as listed below.

## **ELOA AMENITIES & TOYS**

For a full up-to-date list of leisure facilities or amenities onboard Sail Yacht Eloa please contact your Yacht Charter Broker prior to booking your vacation. If there is a particular water toy that you would like, but it is not listed, then it may be possible to rent this equipment for you.