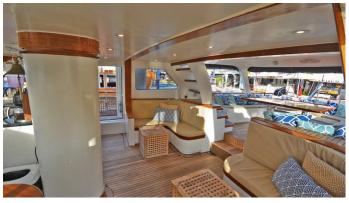

## **ELOA YACHT CHARTER**

Superyacht ELOA was built in 2015 by Tuzla Shipyard. She is a 27.5m / 90'3 sail yacht with exterior design by Gilbert Caroff and interior styling by Aldo Viani . Eloa offers accommodation for up to 8 guests in 4 cabins with additional room for her crew of 5. She features a variety of amenities to ensure comfortable charter vacations. She also carries an impressive collection of toys as listed below.