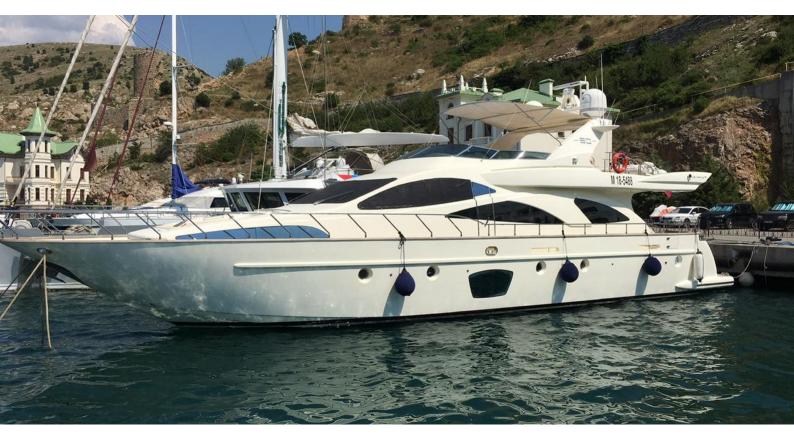

## SAMOON

Yacht Charter Details for 'Samoon', the 24.38m Superyacht built by Azimut

**SPECIFICATIONS** 

LENGTH 24.38m / 80'

BEAM DRAFT 6.07m / 19'11 1.8m / 5'11

YEAR REFIT 2008

CRUISING SPEED 22 Knots

**ACCOMMODATION** 

## SAMOON YACHT CHARTER

Superyacht SAMOON was built in 2008 by Azimut. She is a 24.38m / 80' Azimut 80 Carat motor yacht with exterior design by Stefano Righini . Samoon offers accommodation for up to 8 guests in 4 cabins with additional room for her crew of 2. She features a variety of amenities to ensure comfortable charter vacations. She also carries an impressive collection of toys as listed below.