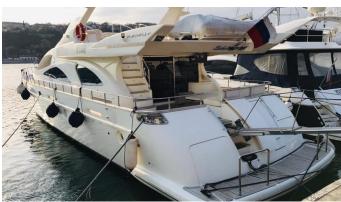

## SAMOON

Yacht Charter Details for 'Samoon', the 24.38m Superyacht built by Azimut

**SPECIFICATIONS** 

LENGTH 24.38m / 80'

BEAM DRAFT 6.07m / 19'11 1.8m / 5'11

YEAR REFIT 2008

CRUISING SPEED 22 Knots

**ACCOMMODATION** 

## SAMOON YACHT CHARTER

Superyacht SAMOON was built in 2008 by Azimut. She is a 24.38m / 80' Azimut 80 Carat motor yacht with exterior design by Stefano Righini . Samoon offers accommodation for up to 8 guests in 4 cabins with additional room for her crew of 2. She features a variety of amenities to ensure comfortable charter vacations. She also carries an impressive collection of toys as listed below.