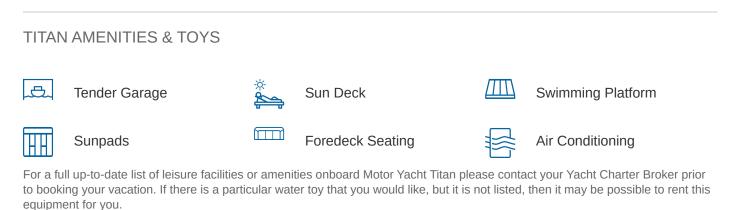

#### TITAN YACHT CHARTER

Superyacht TITAN was built in 2005 by Azimut. She is a 26.21m / 86' Azimut 85 Ultimate motor yacht with exterior design by Stefano Righini and interior styling by Galeazzi Design . Titan offers accommodation for up to 8 guests in 4 cabins with additional room for her crew of 3. She features a variety of amenities to ensure comfortable charter vacations, including, Air Conditioning, Foredeck Seating, Sun Deck, Sunpads, Swimming Platform & Tender Garage. She also carries an impressive collection of toys as listed below.

MORE TENDERS, TOYS & YACHT AMMENITIES INFO: