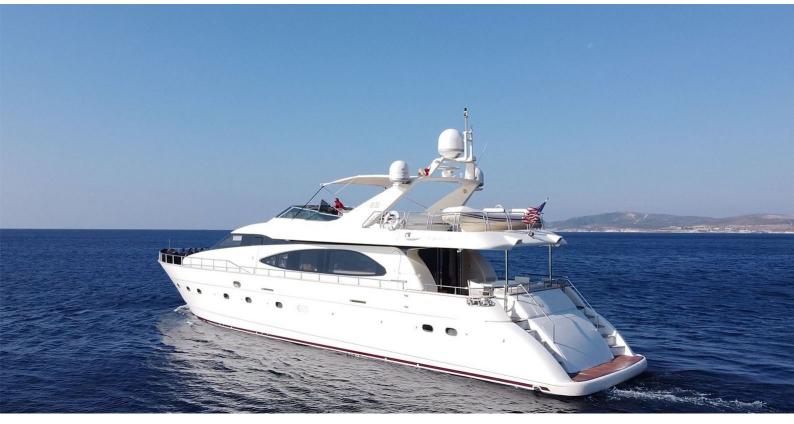

# TITAN

Yacht Charter Details for 'Titan', the 26.21m Superyacht built by Azimut

#### TITAN YACHT CHARTER

Superyacht TITAN was built in 2005 by Azimut. She is a 26.21m / 86' Azimut 85 Ultimate motor yacht with exterior design by Stefano Righini and interior styling by Galeazzi Design . Titan offers accommodation for up to 8 guests in 4 cabins with additional room for her crew of 3. She features a variety of amenities to ensure comfortable charter vacations, including, Air Conditioning, Foredeck Seating, Sun Deck, Sunpads, Swimming Platform & Tender Garage. She also carries an impressive collection of toys as listed below.