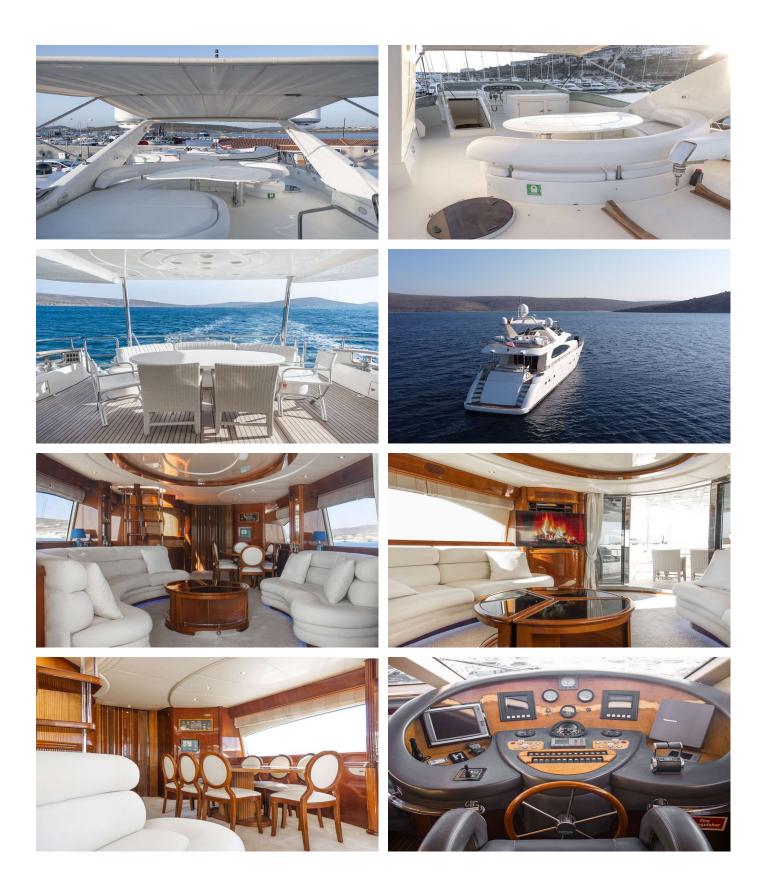

#### TITAN YACHT CHARTER

Superyacht TITAN was built in 2005 by Azimut. She is a 26.21m / 86' Azimut 85 Ultimate motor yacht with exterior design by Stefano Righini and interior styling by Galeazzi Design . Titan offers accommodation for up to 8 guests in 4 cabins with additional room for her crew of 3. She features a variety of amenities to ensure comfortable charter vacations, including, Air Conditioning, Foredeck Seating, Sun Deck, Sunpads, Swimming Platform & Tender Garage. She also carries an impressive collection of toys as listed below.